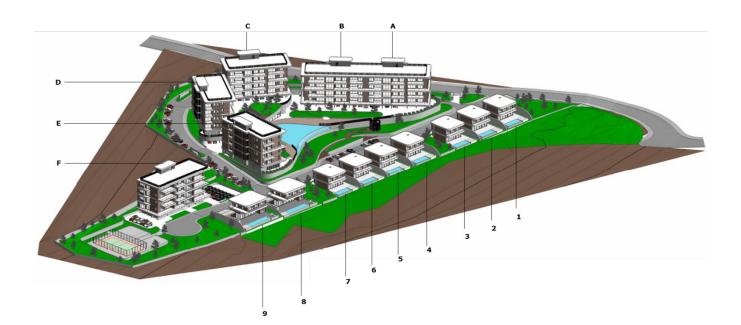

### BUILDING A

SENVIEW

HEIGHTS

| Apt. No. | Floor<br>No. | No. of<br>Bedrooms | Covered<br>Internal<br>Area m <sup>2</sup> | Covered<br>Terraces<br>m <sup>2</sup> | Total<br>Covered<br>Area m <sup>2</sup> | Uncovered<br>Terraces<br>m <sup>2</sup> | Common<br>Area m <sup>2</sup> | Price<br>€ |
|----------|--------------|--------------------|--------------------------------------------|---------------------------------------|-----------------------------------------|-----------------------------------------|-------------------------------|------------|
| A101     | 1st          | 3                  | 118                                        | 35                                    | 153                                     | 20                                      | 27                            | RESERVED   |
| A102     | 1st          | 2                  | 90                                         | 20                                    | 110                                     | 4                                       | 21                            | RESERVED   |
| A103     | 1st          | 2                  | 90                                         | 25                                    | 115                                     | 4                                       | 21                            | RESERVED   |
| A201     | 2nd          | 3                  | 118                                        | 35                                    | 153                                     | 0                                       | 27                            | RESERVED   |
| A202     | 2nd          | 2                  | 90                                         | 20                                    | 110                                     | 0                                       | 21                            | RESERVED   |
| A203     | 2nd          | 2                  | 90                                         | 25                                    | 115                                     | 0                                       | 21                            | RESERVED   |
| A301     | 3rd          | 3                  | 118                                        | 35                                    | 153                                     | 5                                       | 27                            | RESERVED   |
| A302     | 3rd          | 2                  | 90                                         | 20                                    | 110                                     | 0                                       | 21                            | RESERVED   |
| A303     | 3rd          | 2                  | 90                                         | 25                                    | 115                                     | 4                                       | 21                            | RESERVED   |
| A401     | 4th          | 3                  | 118                                        | 35                                    | 153                                     | 0                                       | 27                            | RESERVED   |
| A402     | 4th          | 2                  | 90                                         | 20                                    | 110                                     | 0                                       | 21                            | RESERVED   |
| A403     | 4th          | 2                  | 90                                         | 25                                    | 115                                     | 0                                       | 21                            | RESERVED   |

### BUILDING B

| Apt. No. | Floor<br>No. | No. of<br>Bedrooms | Covered<br>Internal<br>Area m <sup>2</sup> | Covered<br>Terraces<br>m <sup>2</sup> | Total<br>Covered<br>Area m <sup>2</sup> | Uncovered<br>Terraces<br>m <sup>2</sup> | Common<br>Area m <sup>2</sup> | Price<br>€ |
|----------|--------------|--------------------|--------------------------------------------|---------------------------------------|-----------------------------------------|-----------------------------------------|-------------------------------|------------|
| B101     | 1st          | 2                  | 90                                         | 25                                    | 115                                     | 4                                       | 22                            | 425,000    |
| B102     | 1st          | 2                  | 90                                         | 20                                    | 110                                     | 3                                       | 22                            | SOLD       |
| B103     | 1st          | 1                  | 52                                         | 24                                    | 76                                      | 19                                      | 13                            | 300,000    |
| B104     | 1st          | 1                  | 56                                         | 23                                    | 79                                      | 0                                       | 14                            | 290,000    |
| B201     | 2nd          | 2                  | 90                                         | 25                                    | 115                                     | 0                                       | 22                            | SOLD       |
| B202     | 2nd          | 2                  | 90                                         | 20                                    | 110                                     | 0                                       | 22                            | 430,000    |
| B203     | 2nd          | 1                  | 52                                         | 27                                    | 79                                      | 0                                       | 13                            | SOLD       |
| B204     | 2nd          | 1                  | 56                                         | 23                                    | 79                                      | 0                                       | 14                            | 310,000    |
| B301     | 3rd          | 2                  | 90                                         | 25                                    | 115                                     | 4                                       | 22                            | RESERVED   |
| B302     | 3rd          | 2                  | 90                                         | 20                                    | 110                                     | 4                                       | 22                            | SOLD       |
| B303     | 3rd          | 3                  | 118                                        | 44                                    | 162                                     | 6                                       | 29                            | SOLD       |
| B401     | 4th          | 2                  | 90                                         | 25                                    | 115                                     | 0                                       | 22                            | SOLD       |
| B402     | 4th          | 2                  | 90                                         | 20                                    | 110                                     | 0                                       | 22                            | SOLD       |
| B403     | 4th          | 3                  | 118                                        | 44                                    | 162                                     | 0                                       | 29                            | 600,000    |

### BUILDING C

| Apt. No. | Floor<br>No. | No. of<br>Bedrooms | Covered<br>Internal<br>Area m <sup>2</sup> | Covered<br>Terraces<br>m <sup>2</sup> | Total<br>Covered<br>Area m <sup>2</sup> | Uncovered<br>Terraces<br>m <sup>2</sup> | Common<br>Area m <sup>2</sup> | Price<br>€ |
|----------|--------------|--------------------|--------------------------------------------|---------------------------------------|-----------------------------------------|-----------------------------------------|-------------------------------|------------|
| C101     | 1st          | 1                  | 56                                         | 19                                    | 75                                      | 3                                       | 19                            | SOLD       |
| C102     | 1st          | 1                  | 52                                         | 17                                    | 69                                      | 26                                      | 17                            | SOLD       |
| C103     | 1st          | 2                  | 90                                         | 20                                    | 110                                     | 3                                       | 30                            | SOLD       |
| C104     | 1st          | 2                  | 90                                         | 28                                    | 118                                     | 16                                      | 30                            | 425,000    |
| C201     | 2nd          | 1                  | 56                                         | 19                                    | 75                                      | 0                                       | 19                            | 305,000    |
| C202     | 2nd          | 1                  | 52                                         | 17                                    | 69                                      | 0                                       | 17                            | 295,000    |
| C203     | 2nd          | 2                  | 90                                         | 20                                    | 110                                     | 0                                       | 30                            | 425,000    |
| C204     | 2nd          | 2                  | 90                                         | 25                                    | 115                                     | 3                                       | 30                            | 455,000    |
| C301     | 3rd          | 1                  | 56                                         | 19                                    | 75                                      | 0                                       | 19                            | SOLD       |
| C302     | 3rd          | 1                  | 52                                         | 17                                    | 69                                      | 0                                       | 17                            | SOLD       |
| C303     | 3rd          | 2                  | 90                                         | 20                                    | 110                                     | 0                                       | 30                            | RESERVED   |
| C304     | 3rd          | 2                  | 90                                         | 25                                    | 115                                     | 0                                       | 30                            | 475,000    |
| C401     | 4th          | 1                  | 56                                         | 19                                    | 75                                      | 0                                       | 19                            | SOLD       |
| C402     | 4th          | 1                  | 52                                         | 17                                    | 69                                      | 0                                       | 17                            | SOLD       |
| C403     | 4th          | 2                  | 90                                         | 20                                    | 110                                     | 0                                       | 30                            | SOLD       |
| C404     | 4th          | 2                  | 90                                         | 28                                    | 118                                     | 0                                       | 30                            | 500,000    |

### BUILDING D

| Apt. No. | Floor<br>No. | No. of<br>Bedrooms | Covered<br>Internal<br>Area m <sup>2</sup> | Covered<br>Terraces<br>m <sup>2</sup> | Total<br>Covered<br>Area m <sup>2</sup> | Uncovered<br>Terraces<br>m <sup>2</sup> | Common<br>Area m <sup>2</sup> | Price<br>€ |
|----------|--------------|--------------------|--------------------------------------------|---------------------------------------|-----------------------------------------|-----------------------------------------|-------------------------------|------------|
| D101     | 1st          | 2                  | 90                                         | 28                                    | 118                                     | 16                                      | 30                            | 425,000    |
| D102     | 1st          | 2                  | 90                                         | 20                                    | 110                                     | 3                                       | 30                            | SOLD       |
| D103     | 1st          | 1                  | 52                                         | 17                                    | 69                                      | 26                                      | 17                            | SOLD       |
| D104     | 1st          | 1                  | 56                                         | 19                                    | 75                                      | 3                                       | 19                            | 285,000    |
| D201     | 2nd          | 2                  | 90                                         | 25                                    | 115                                     | 3                                       | 30                            | 455,000    |
| D202     | 2nd          | 2                  | 90                                         | 20                                    | 110                                     | 0                                       | 30                            | SOLD       |
| D203     | 2nd          | 1                  | 52                                         | 17                                    | 69                                      | 0                                       | 17                            | 295,000    |
| D204     | 2nd          | 1                  | 56                                         | 19                                    | 75                                      | 0                                       | 19                            | 305,000    |
| D301     | 3rd          | 2                  | 90                                         | 25                                    | 115                                     | 0                                       | 30                            | 475,000    |
| D302     | 3rd          | 2                  | 90                                         | 20                                    | 110                                     | 0                                       | 30                            | 440,000    |
| D303     | 3rd          | 1                  | 52                                         | 17                                    | 69                                      | 0                                       | 17                            | SOLD       |
| D304     | 3rd          | 1                  | 56                                         | 19                                    | 75                                      | 0                                       | 19                            | 320,000    |
| D401     | 4th          | 2                  | 90                                         | 28                                    | 118                                     | 0                                       | 30                            | 500,000    |
| D402     | 4th          | 2                  | 90                                         | 20                                    | 110                                     | 0                                       | 30                            | 460,000    |
| D403     | 4th          | 1                  | 52                                         | 17                                    | 69                                      | 0                                       | 17                            | SOLD       |
| D404     | 4th          | 1                  | 56                                         | 19                                    | 75                                      | 0                                       | 19                            | RESERVED   |

### BUILDING E

SENVIEW

HEIGHTS

| Apt. No. | Floor<br>No. | No. of<br>Bedrooms | Covered<br>Internal<br>Area m <sup>2</sup> | Covered<br>Terraces<br>m <sup>2</sup> | Total<br>Covered<br>Area m <sup>2</sup> | Uncovered<br>Terraces<br>m <sup>2</sup> | Common<br>Area m <sup>2</sup> | Price<br>€ |
|----------|--------------|--------------------|--------------------------------------------|---------------------------------------|-----------------------------------------|-----------------------------------------|-------------------------------|------------|
| E101     | 1st          | 2                  | 90                                         | 28                                    | 118                                     | 16                                      | 21                            | 430,000    |
| E102     | 1st          | 2                  | 90                                         | 20                                    | 110                                     | 4                                       | 21                            | SOLD       |
| E103     | 1st          | 3                  | 118                                        | 35                                    | 153                                     | 20                                      | 27                            | 500,000    |
| E201     | 2nd          | 2                  | 90                                         | 26                                    | 116                                     | 2                                       | 21                            | 445,000    |
| E202     | 2nd          | 2                  | 90                                         | 20                                    | 110                                     | 0                                       | 21                            | SOLD       |
| E203     | 2nd          | 3                  | 118                                        | 35                                    | 153                                     | 0                                       | 27                            | 525,000    |
| E301     | 3rd          | 2                  | 90                                         | 26                                    | 116                                     | 0                                       | 21                            | 460,000    |
| E302     | 3rd          | 2                  | 90                                         | 20                                    | 110                                     | 0                                       | 21                            | 425,000    |
| E303     | 3rd          | 3                  | 118                                        | 35                                    | 153                                     | 5                                       | 27                            | RESERVED   |
| E401     | 4th          | 2                  | 90                                         | 26                                    | 116                                     | 0                                       | 21                            | 480,000    |
| E402     | 4th          | 2                  | 90                                         | 20                                    | 110                                     | 0                                       | 21                            | 445,000    |
| E403     | 4th          | 3                  | 118                                        | 35                                    | 153                                     | 0                                       | 27                            | SOLD       |

### BUILDING F

| Apt.<br>No. | Floor<br>No. | No. of<br>Bedrooms | Covered<br>Internal<br>Area m <sup>2</sup> | Covered<br>Terraces<br>m <sup>2</sup> | Total<br>Covered<br>Area m <sup>2</sup> | Uncovered<br>Terraces<br>m <sup>2</sup> | Common<br>Area m <sup>2</sup> | Price<br>€ |
|-------------|--------------|--------------------|--------------------------------------------|---------------------------------------|-----------------------------------------|-----------------------------------------|-------------------------------|------------|
| F101        | 1st          | 3                  | 118                                        | 42                                    | 160                                     | 20                                      | 28                            | 560,000    |
| F103        | 1st          | 3                  | 118                                        | 42                                    | 160                                     | 26                                      | 28                            | 560,000    |
| F201        | 2nd          | 3                  | 118                                        | 42                                    | 160                                     | 7                                       | 28                            | 580,000    |
| F202        | 2nd          | 2                  | 90                                         | 21                                    | 111                                     | 0                                       | 22                            | 425,000    |
| F203        | 2nd          | 3                  | 118                                        | 42                                    | 160                                     | 0                                       | 28                            | 580,000    |
| F301        | 3rd          | 3                  | 118                                        | 42                                    | 160                                     | 0                                       | 28                            | SOLD       |
| F302        | 3rd          | 2                  | 90                                         | 21                                    | 111                                     | 0                                       | 22                            | SOLD       |
| F303        | 3rd          | 3                  | 118                                        | 42                                    | 160                                     | 7                                       | 28                            | 595,000    |
| F401        | 4th          | 3                  | 118                                        | 42                                    | 160                                     | 0                                       | 28                            | 630,000    |
| F402        | 4th          | 2                  | 90                                         | 21                                    | 111                                     | 0                                       | 22                            | 460,000    |
| F403        | 4th          | 3                  | 118                                        | 42                                    | 160                                     | 0                                       | 28                            | RESERVED   |

### VILLAS

| Villa No. | Plot Size | No. of<br>Bedrooms | Covered<br>Internal<br>Area m <sup>2</sup> | Covered<br>Terraces<br>m <sup>2</sup> | Total<br>Covered<br>Area m <sup>2</sup> | Uncovered<br>Terraces<br>m <sup>2</sup> | Common<br>Area m <sup>2</sup> | Price<br>€ |
|-----------|-----------|--------------------|--------------------------------------------|---------------------------------------|-----------------------------------------|-----------------------------------------|-------------------------------|------------|
| 1         | 406       | 3                  | 146                                        | 65                                    | 211                                     | 49                                      | 7                             | 950,000    |
| 2         | 406       | 3                  | 146                                        | 65                                    | 211                                     | 49                                      | 7                             | 905,000    |
| 3         | 406       | 3                  | 146                                        | 65                                    | 211                                     | 49                                      | 7                             | 950,000    |
| 4         | 406       | 3                  | 146                                        | 65                                    | 211                                     | 49                                      | 7                             | 950,000    |
| 5         | 406       | 3                  | 146                                        | 65                                    | 211                                     | 49                                      | 7                             | 905,000    |
| 6         | 406       | 3                  | 146                                        | 65                                    | 211                                     | 49                                      | 7                             | 905,000    |
| 7         | 406       | 3                  | 146                                        | 65                                    | 211                                     | 49                                      | 7                             | 950,000    |
| 8         | 604       | 4                  | 218                                        | 84                                    | 302                                     | 115                                     | 11                            | RESERVED   |
| 9         | 604       | 4                  | 218                                        | 84                                    | 302                                     | 115                                     | 11                            | SOLD       |