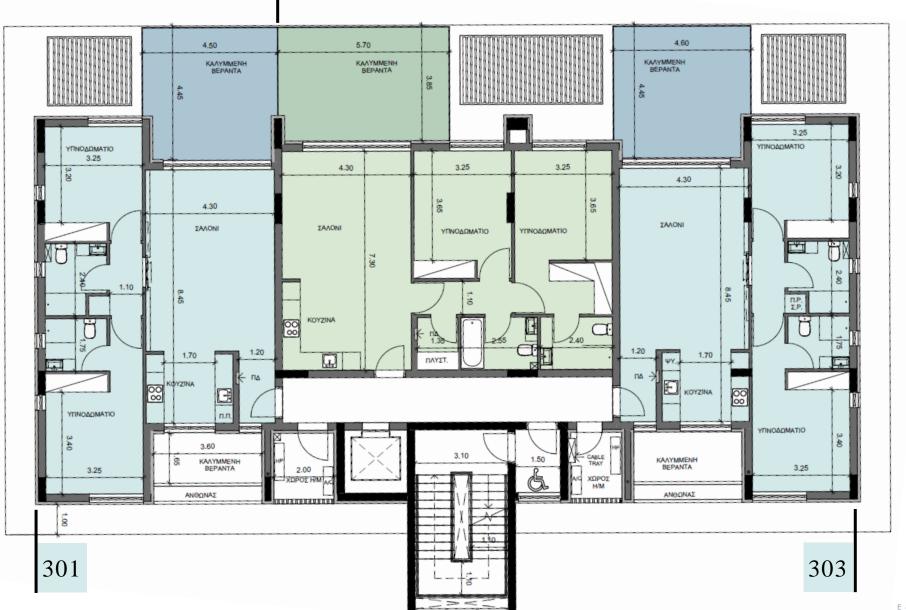

### SCHEDULE OF AREAS BUILDING A

|                    | Apartment | Floor | No. of<br>Bedrooms | Covered<br>Internal<br>Area m <sup>2</sup> | Covered<br>Terraces m <sup>2</sup> | Total<br>Covered<br>Area m <sup>2</sup> | Common<br>Area m <sup>2</sup> | Uncovered<br>Terraces m <sup>2</sup> |
|--------------------|-----------|-------|--------------------|--------------------------------------------|------------------------------------|-----------------------------------------|-------------------------------|--------------------------------------|
|                    | A 101     | 1st   | 2                  | 90                                         | 25                                 | 115                                     | 13                            | -                                    |
|                    | A 102     | 1st   | 2                  | 88                                         | 31                                 | 119                                     | 13                            | 11                                   |
|                    | A 103     | 1st   | 2                  | 89                                         | 26                                 | 115                                     | 13                            | -                                    |
|                    | A 201     | 2nd   | 2                  | 90                                         | 25                                 | 115                                     | 13                            | -                                    |
|                    | A 202     | 2nd   | 2                  | 88                                         | 22                                 | 110                                     | 13                            | -                                    |
|                    | A 203     | 2nd   | 2                  | 89                                         | 26                                 | 115                                     | 13                            | -                                    |
|                    | A 301     | 3rd   | 2                  | 90                                         | 25                                 | 115                                     | 13                            | -                                    |
|                    | A 302     | 3rd   | 2                  | 88                                         | 22                                 | 110                                     | 13                            | -                                    |
| nts<br>ce          | A 303     | 3rd   | 2                  | 89                                         | 26                                 | 115                                     | 13                            | -                                    |
| <b>ents</b><br>ces | A 401     | 4th   | 3                  | 138                                        | 42                                 | 180                                     | 20                            | -                                    |
|                    | A 402     | 4th   | 3                  | 139                                        | 36                                 | 175                                     | 20                            | -                                    |

**Two-bedroom apartments** One covered parking space One storeroom

Three-bedroom apartments Two covered parking spaces One storeroom SCHEDULE OF AREAS BUILDING B

|                    | Apartment | Floor | No. of<br>Bedrooms | Covered<br>Internal<br>Area m <sup>2</sup> | Covered<br>Terraces m <sup>2</sup> | Total<br>Covered<br>Area m <sup>2</sup> | Common<br>Area m <sup>2</sup> | Uncovered<br>Terraces m <sup>2</sup> |
|--------------------|-----------|-------|--------------------|--------------------------------------------|------------------------------------|-----------------------------------------|-------------------------------|--------------------------------------|
|                    | B 101     | 1st   | 2                  | 89                                         | 25                                 | 114                                     | 13                            | -                                    |
|                    | B 102     | 1st   | 2                  | 88                                         | 32                                 | 120                                     | 13                            | 11                                   |
|                    | B 103     | 1st   | 2                  | 90                                         | 25                                 | 115                                     | 13                            | -                                    |
|                    | B 201     | 2nd   | 2                  | 89                                         | 25                                 | 114                                     | 13                            | -                                    |
|                    | B 202     | 2nd   | 2                  | 88                                         | 22                                 | 110                                     | 13                            | -                                    |
|                    | B 203     | 2nd   | 2                  | 90                                         | 25                                 | 115                                     | 13                            | -                                    |
|                    | B 301     | 3rd   | 2                  | 89                                         | 25                                 | 114                                     | 13                            | -                                    |
|                    | B 302     | 3rd   | 2                  | 88                                         | 22                                 | 110                                     | 13                            | -                                    |
| n <b>ts</b><br>ce  | B 303     | 3rd   | 2                  | 90                                         | 25                                 | 115                                     | 13                            | -                                    |
| <b>ents</b><br>ces | B 401     | 4th   | 3                  | 139                                        | 36                                 | 175                                     | 21                            | -                                    |
|                    | B 402     | 4th   | 3                  | 138                                        | 42                                 | 180                                     | 20                            | -                                    |

### BUILDING A 3<sup>RD</sup> FLOOR

302