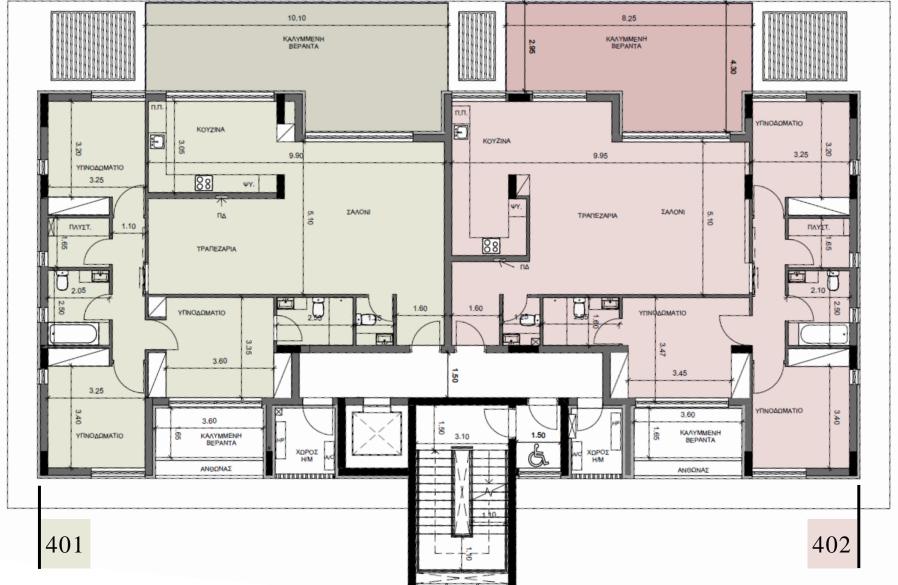

### SCHEDULE OF AREAS BUILDING A

|                    | Apartment | Floor | No. of<br>Bedrooms | Covered<br>Internal<br>Area m <sup>2</sup> | Covered<br>Terraces m <sup>2</sup> | Total<br>Covered<br>Area m <sup>2</sup> | Common<br>Area m <sup>2</sup> | Uncovered<br>Terraces m <sup>2</sup> |
|--------------------|-----------|-------|--------------------|--------------------------------------------|------------------------------------|-----------------------------------------|-------------------------------|--------------------------------------|
|                    | A 101     | 1st   | 2                  | 90                                         | 25                                 | 115                                     | 13                            | -                                    |
|                    | A 102     | 1st   | 2                  | 88                                         | 31                                 | 119                                     | 13                            | 11                                   |
|                    | A 103     | 1st   | 2                  | 89                                         | 26                                 | 115                                     | 13                            | -                                    |
|                    | A 201     | 2nd   | 2                  | 90                                         | 25                                 | 115                                     | 13                            | -                                    |
|                    | A 202     | 2nd   | 2                  | 88                                         | 22                                 | 110                                     | 13                            | -                                    |
|                    | A 203     | 2nd   | 2                  | 89                                         | 26                                 | 115                                     | 13                            | -                                    |
|                    | A 301     | 3rd   | 2                  | 90                                         | 25                                 | 115                                     | 13                            | -                                    |
|                    | A 302     | 3rd   | 2                  | 88                                         | 22                                 | 110                                     | 13                            | -                                    |
| nts<br>ce          | A 303     | 3rd   | 2                  | 89                                         | 26                                 | 115                                     | 13                            | -                                    |
| <b>ents</b><br>ces | A 401     | 4th   | 3                  | 138                                        | 42                                 | 180                                     | 20                            | -                                    |
|                    | A 402     | 4th   | 3                  | 139                                        | 36                                 | 175                                     | 20                            | -                                    |

**Two-bedroom apartments** One covered parking space One storeroom

Three-bedroom apartments Two covered parking spaces One storeroom SCHEDULE OF AREAS BUILDING B

|                    | Apartment | Floor | No. of<br>Bedrooms | Covered<br>Internal<br>Area m <sup>2</sup> | Covered<br>Terraces m <sup>2</sup> | Total<br>Covered<br>Area m <sup>2</sup> | Common<br>Area m <sup>2</sup> | Uncovered<br>Terraces m <sup>2</sup> |
|--------------------|-----------|-------|--------------------|--------------------------------------------|------------------------------------|-----------------------------------------|-------------------------------|--------------------------------------|
|                    | B 101     | 1st   | 2                  | 89                                         | 25                                 | 114                                     | 13                            | -                                    |
|                    | B 102     | 1st   | 2                  | 88                                         | 32                                 | 120                                     | 13                            | 11                                   |
|                    | B 103     | 1st   | 2                  | 90                                         | 25                                 | 115                                     | 13                            | -                                    |
|                    | B 201     | 2nd   | 2                  | 89                                         | 25                                 | 114                                     | 13                            | -                                    |
|                    | B 202     | 2nd   | 2                  | 88                                         | 22                                 | 110                                     | 13                            | -                                    |
|                    | B 203     | 2nd   | 2                  | 90                                         | 25                                 | 115                                     | 13                            | -                                    |
|                    | B 301     | 3rd   | 2                  | 89                                         | 25                                 | 114                                     | 13                            | -                                    |
|                    | B 302     | 3rd   | 2                  | 88                                         | 22                                 | 110                                     | 13                            | -                                    |
| n <b>ts</b><br>ce  | B 303     | 3rd   | 2                  | 90                                         | 25                                 | 115                                     | 13                            | -                                    |
| <b>ents</b><br>ces | B 401     | 4th   | 3                  | 139                                        | 36                                 | 175                                     | 21                            | -                                    |
|                    | B 402     | 4th   | 3                  | 138                                        | 42                                 | 180                                     | 20                            | -                                    |

### BUILDING A 4<sup>th</sup> floor