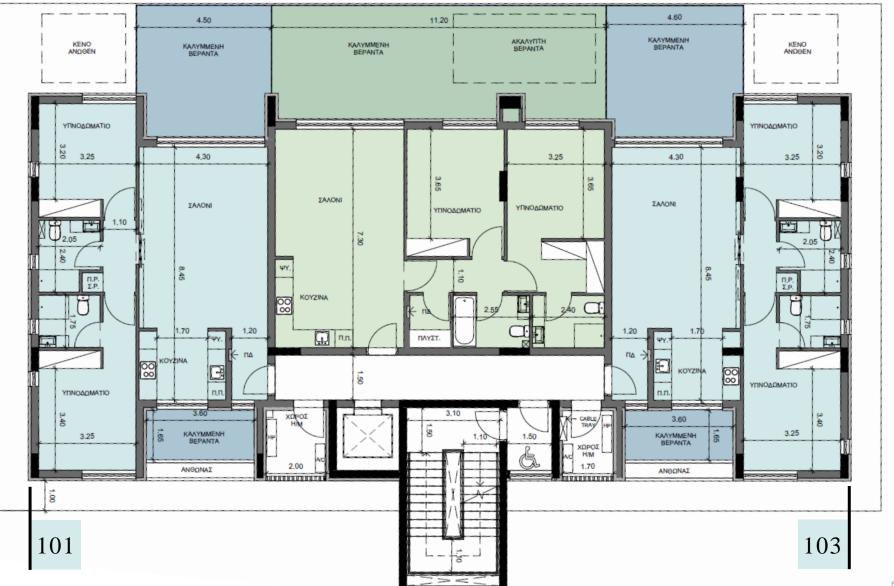

### SCHEDULE OF AREAS BUILDING A

|                    | Apartment | Floor | No. of<br>Bedrooms | Covered<br>Internal<br>Area m <sup>2</sup> | Covered<br>Terraces m <sup>2</sup> | Total<br>Covered<br>Area m <sup>2</sup> | Common<br>Area m <sup>2</sup> | Uncovered<br>Terraces m <sup>2</sup> |
|--------------------|-----------|-------|--------------------|--------------------------------------------|------------------------------------|-----------------------------------------|-------------------------------|--------------------------------------|
|                    | A 101     | 1st   | 2                  | 90                                         | 25                                 | 115                                     | 13                            | -                                    |
|                    | A 102     | 1st   | 2                  | 88                                         | 31                                 | 119                                     | 13                            | 11                                   |
|                    | A 103     | 1st   | 2                  | 89                                         | 26                                 | 115                                     | 13                            | -                                    |
|                    | A 201     | 2nd   | 2                  | 90                                         | 25                                 | 115                                     | 13                            | -                                    |
|                    | A 202     | 2nd   | 2                  | 88                                         | 22                                 | 110                                     | 13                            | -                                    |
|                    | A 203     | 2nd   | 2                  | 89                                         | 26                                 | 115                                     | 13                            | -                                    |
|                    | A 301     | 3rd   | 2                  | 90                                         | 25                                 | 115                                     | 13                            | -                                    |
|                    | A 302     | 3rd   | 2                  | 88                                         | 22                                 | 110                                     | 13                            | -                                    |
| nts<br>ce          | A 303     | 3rd   | 2                  | 89                                         | 26                                 | 115                                     | 13                            | -                                    |
| <b>ents</b><br>ces | A 401     | 4th   | 3                  | 138                                        | 42                                 | 180                                     | 20                            | -                                    |
|                    | A 402     | 4th   | 3                  | 139                                        | 36                                 | 175                                     | 20                            | -                                    |

**Two-bedroom apartments** One covered parking space One storeroom

Three-bedroom apartments Two covered parking spaces One storeroom SCHEDULE OF AREAS BUILDING B

|                    | Apartment | Floor | No. of<br>Bedrooms | Covered<br>Internal<br>Area m <sup>2</sup> | Covered<br>Terraces m <sup>2</sup> | Total<br>Covered<br>Area m <sup>2</sup> | Common<br>Area m <sup>2</sup> | Uncovered<br>Terraces m <sup>2</sup> |
|--------------------|-----------|-------|--------------------|--------------------------------------------|------------------------------------|-----------------------------------------|-------------------------------|--------------------------------------|
|                    | B 101     | 1st   | 2                  | 89                                         | 25                                 | 114                                     | 13                            | -                                    |
|                    | B 102     | 1st   | 2                  | 88                                         | 32                                 | 120                                     | 13                            | 11                                   |
|                    | B 103     | 1st   | 2                  | 90                                         | 25                                 | 115                                     | 13                            | -                                    |
|                    | B 201     | 2nd   | 2                  | 89                                         | 25                                 | 114                                     | 13                            | -                                    |
|                    | B 202     | 2nd   | 2                  | 88                                         | 22                                 | 110                                     | 13                            | -                                    |
|                    | B 203     | 2nd   | 2                  | 90                                         | 25                                 | 115                                     | 13                            | -                                    |
|                    | B 301     | 3rd   | 2                  | 89                                         | 25                                 | 114                                     | 13                            | -                                    |
|                    | B 302     | 3rd   | 2                  | 88                                         | 22                                 | 110                                     | 13                            | -                                    |
| n <b>ts</b><br>ce  | B 303     | 3rd   | 2                  | 90                                         | 25                                 | 115                                     | 13                            | -                                    |
| <b>ents</b><br>ces | B 401     | 4th   | 3                  | 139                                        | 36                                 | 175                                     | 21                            | -                                    |
|                    | B 402     | 4th   | 3                  | 138                                        | 42                                 | 180                                     | 20                            | -                                    |