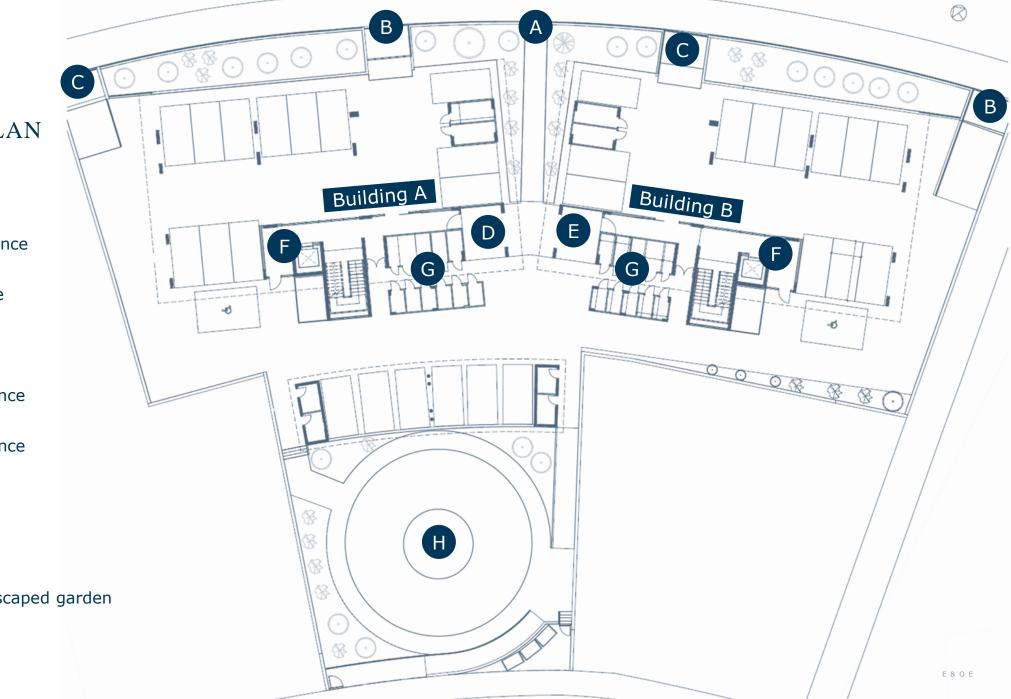

- A Pedestrian entrance
- B Parking entrance
- C Parking exit
- D Building A entrance
- E Building B entrance
- F Lift
- G Storerooms
- H Communal landscaped garden