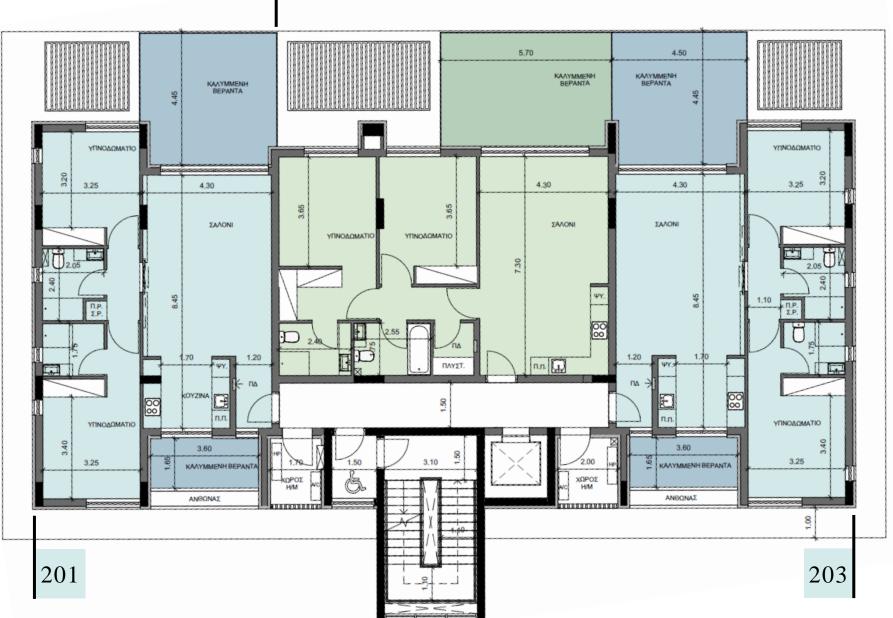

### **BUILDING A** 2<sup>ND</sup> FLOOR

4,50 5.70 KAAYMMENH BEPANTA KAAYMMENH BEPANTA KAAYMMENH BEPANTA 3.85 4.40 4.40 ΥΠΝΟΔΩΜΑΤΙΟ and a second second second ΥΠΝΟΔΩΜΑΤΙΟ ----μ 8 3.25 ----3.20 4.30 4.30 4.30 3.25 3.25 3.25 3.65 3.65 ΣΑΛΟΝΙ ΣΑΛΟΝΙ ΣΑΛΟΝΙ ΥΠΝΟΔΩΜΑΤΙΟ ΥΠΝΟΔΩΜΑΤΙΟ H N 40 1,10 8.45 8,45 Π.P. Σ.P. Π.P. Σ.P. 10 KOYZINA 00 R 2.55/ 40 1.70 1.20 1.20 1.70 ΠΛΥΣΤ. L. I.I ΨY. ΠA ПΔ KOYZINA 00 3 G KOYZINA 00 1,50 121 ΥΠΝΟΔΩΜΑΤΙΟ ΥΠΝΟΔΩΜΑΤΙΟ п.п. 3.10 3.40 3,40 3.60 3.60 3.25 KAAYMMENH BEPANTA 2.00 1.50 1.70 KAAYMMENH BEPANTA 3.25 ΧΩΡΟΣ Η/Ν XOPOZ H/M ΑΝΘΩΝΑΣ ΑΝΘΩΝΑΣ and the owned IN THUR DURING THE 1.00 1,10 201 203 20