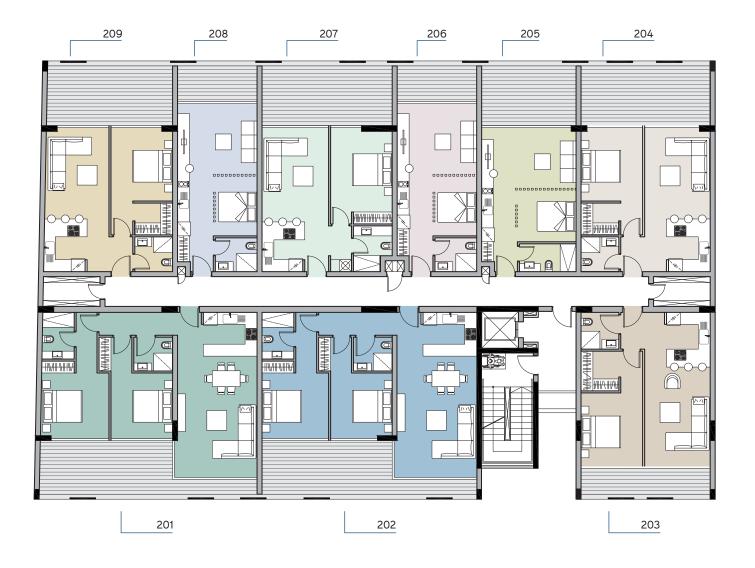

## floor 2

### schedule of areas

| apt. no. | floor           | no. of<br>bedrooms | covered<br>internal area<br><sup>m²</sup> | covered<br>terraces<br>m² | total<br>covered area<br><sup>m²</sup> | common<br>area<br>m² |
|----------|-----------------|--------------------|-------------------------------------------|---------------------------|----------------------------------------|----------------------|
| 101      | <b>1</b> st     | 2                  | 84                                        | 24                        | 108                                    | 15                   |
| 102      | <b>1</b> st     | 2                  | 84                                        | 24                        | 108                                    | 15                   |
| 103      | <b>1</b> st     | 1                  | 57                                        | 9                         | 66                                     | 10                   |
| 104      | <b>1</b> st     | 1                  | 52                                        | 19                        | 71                                     | 9                    |
| 105      | <b>1</b> st     | studio             | 38                                        | 14                        | 52                                     | 7                    |
| 106      | <b>1</b> st     | studio             | 38                                        | 7                         | 45                                     | 7                    |
| 107      | <b>1</b> st     | 1                  | 51                                        | 20                        | 71                                     | 9                    |
| 108      | <b>1</b> st     | studio             | 38                                        | 7                         | 45                                     | 7                    |
| 109      | <b>1</b> st     | 1                  | 52                                        | 19                        | 71                                     | 9                    |
| 201      | 2 <sup>nd</sup> | 2                  | 84                                        | 21                        | 105                                    | 15                   |
| 202      | 2 <sup>nd</sup> | 2                  | 84                                        | 21                        | 105                                    | 15                   |
| 203      | 2 <sup>nd</sup> | 1                  | 57                                        | 9                         | 66                                     | 10                   |
| 204      | 2 <sup>nd</sup> | 1                  | 52                                        | 19                        | 71                                     | 9                    |
| 205      | 2 <sup>nd</sup> | studio             | 38                                        | 14                        | 52                                     | 7                    |
| 206      | 2 <sup>nd</sup> | studio             | 38                                        | 7                         | 45                                     | 7                    |
| 207      | 2 <sup>nd</sup> | 1                  | 51                                        | 20                        | 71                                     | 9                    |
| 208      | 2 <sup>nd</sup> | studio             | 38                                        | 7                         | 45                                     | 7                    |
| 209      | 2 <sup>nd</sup> | 1                  | 52                                        | 19                        | 71                                     | 9                    |
| 301      | 3 <sup>rd</sup> | 2                  | 84                                        | 21                        | 105                                    | 15                   |
| 302      | 3 <sup>rd</sup> | 2                  | 84                                        | 21                        | 105                                    | 15                   |
| 303      | 3 <sup>rd</sup> | 1                  | 57                                        | 9                         | 66                                     | 10                   |
| 304      | 3 <sup>rd</sup> | 1                  | 52                                        | 19                        | 71                                     | 9                    |
| 305      | 3 <sup>rd</sup> | studio             | 38                                        | 11                        | 49                                     | 7                    |
| 306      | 3 <sup>rd</sup> | studio             | 38                                        | 7                         | 45                                     | 7                    |
| 307      | 3 <sup>rd</sup> | 1                  | 51                                        | 16                        | 67                                     | 9                    |
| 308      | 3 <sup>rd</sup> | studio             | 38                                        | 7                         | 45                                     | 7                    |
| 309      | 3 <sup>rd</sup> | 1                  | 52                                        | 19                        | 71                                     | 9                    |