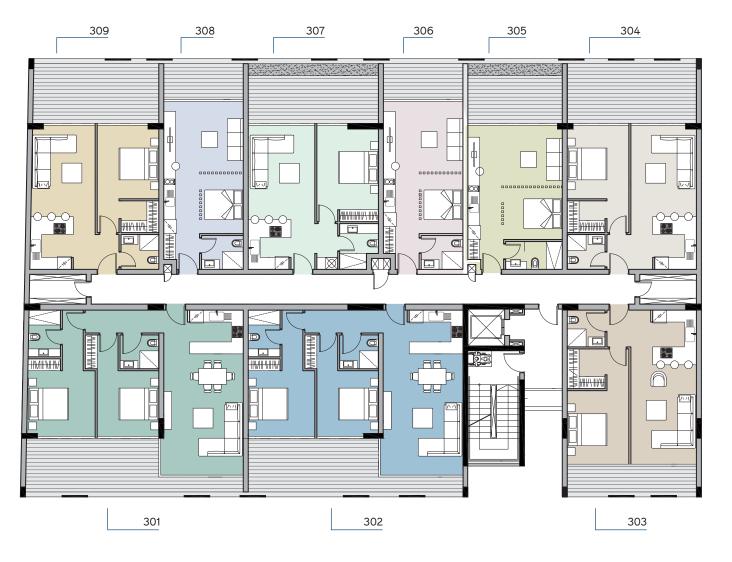

# floor 3

### schedule of areas

| apt. no. | floor           | no. of<br>bedrooms | covered<br>internal area<br><sup>m²</sup> | covered<br>terraces<br>m² | total<br>covered area<br><sup>m²</sup> | common<br>area<br>m² |
|----------|-----------------|--------------------|-------------------------------------------|---------------------------|----------------------------------------|----------------------|
| 101      | <b>1</b> st     | 2                  | 84                                        | 24                        | 108                                    | 15                   |
| 102      | <b>1</b> st     | 2                  | 84                                        | 24                        | 108                                    | 15                   |
| 103      | <b>1</b> st     | 1                  | 57                                        | 9                         | 66                                     | 10                   |
| 104      | <b>1</b> st     | 1                  | 52                                        | 19                        | 71                                     | 9                    |
| 105      | <b>1</b> st     | studio             | 38                                        | 14                        | 52                                     | 7                    |
| 106      | <b>1</b> st     | studio             | 38                                        | 7                         | 45                                     | 7                    |
| 107      | <b>1</b> st     | 1                  | 51                                        | 20                        | 71                                     | 9                    |
| 108      | <b>1</b> st     | studio             | 38                                        | 7                         | 45                                     | 7                    |
| 109      | <b>1</b> st     | 1                  | 52                                        | 19                        | 71                                     | 9                    |
| 201      | 2 <sup>nd</sup> | 2                  | 84                                        | 21                        | 105                                    | 15                   |
| 202      | 2 <sup>nd</sup> | 2                  | 84                                        | 21                        | 105                                    | 15                   |
| 203      | 2 <sup>nd</sup> | 1                  | 57                                        | 9                         | 66                                     | 10                   |
| 204      | 2 <sup>nd</sup> | 1                  | 52                                        | 19                        | 71                                     | 9                    |
| 205      | 2 <sup>nd</sup> | studio             | 38                                        | 14                        | 52                                     | 7                    |
| 206      | 2 <sup>nd</sup> | studio             | 38                                        | 7                         | 45                                     | 7                    |
| 207      | 2 <sup>nd</sup> | 1                  | 51                                        | 20                        | 71                                     | 9                    |
| 208      | 2 <sup>nd</sup> | studio             | 38                                        | 7                         | 45                                     | 7                    |
| 209      | 2 <sup>nd</sup> | 1                  | 52                                        | 19                        | 71                                     | 9                    |
| 301      | 3 <sup>rd</sup> | 2                  | 84                                        | 21                        | 105                                    | 15                   |
| 302      | 3 <sup>rd</sup> | 2                  | 84                                        | 21                        | 105                                    | 15                   |
| 303      | 3 <sup>rd</sup> | 1                  | 57                                        | 9                         | 66                                     | 10                   |
| 304      | 3 <sup>rd</sup> | 1                  | 52                                        | 19                        | 71                                     | 9                    |
| 305      | 3 <sup>rd</sup> | studio             | 38                                        | 11                        | 49                                     | 7                    |
| 306      | 3 <sup>rd</sup> | studio             | 38                                        | 7                         | 45                                     | 7                    |
| 307      | 3 <sup>rd</sup> | 1                  | 51                                        | 16                        | 67                                     | 9                    |
| 308      | 3 <sup>rd</sup> | studio             | 38                                        | 7                         | 45                                     | 7                    |
| 309      | 3 <sup>rd</sup> | 1                  | 52                                        | 19                        | 71                                     | 9                    |