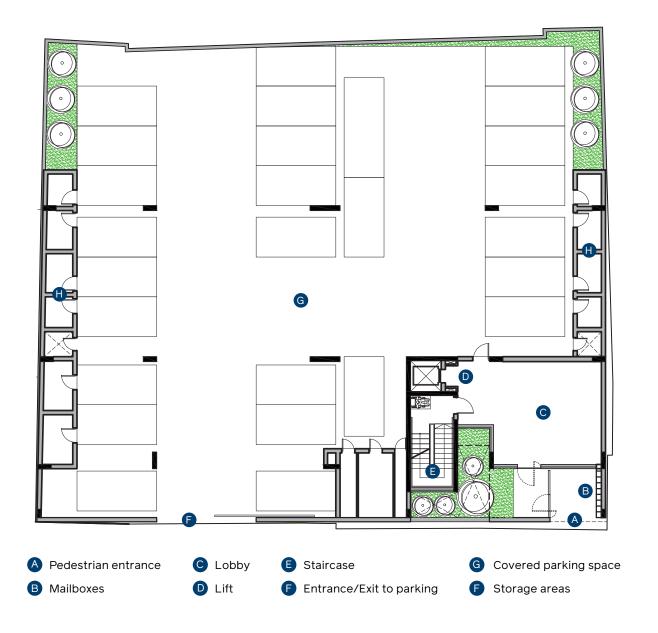

-the-art gaming and
high-end dining, retail and leisure facilities, in an elegant
environment with lush surrounding.



### golf

If you need a break from the buzz of the city, there is an abundance of 18-hole championship golf courses to visit and practice your game. All within short driving distance and one just eight kilometres away, they offer great golfing experiences with fully-fledged clubhouse facilities to end a perfect day at a golf resort.

## carefully designed for city life by the sea



Here, it's you, between the sea and the city. Thalassa Residences has been crafted to make the most of its unrivalled location. This is urban lifestyle redesigned, to seamlessly combine luxury and convenience, with quality and creativity.



# redefining urban living









## ground floor



## floor 1







## floor 2



# floor 3







## specifications

#### 1. Concrete Structure

Reinforced concrete frame comprising raft foundation, columns, beams and slabs, designed in accordance with the regulations for anti-earthquake construction.

#### 2. Walls

Exterior walls are made of 25cm hollow bricks, with thermal insulation externally. Internal partition walls are of 10cm hollow bricks.

#### 3. Finishes

#### 3.1 Floor

- i. The ground floor common entrance will be paved with marble.
- ii. The common areas on each floor and the staircase will be paved with marble.
- iii. The entrance hall, living, dining, kitchen and corridor areas will have ceramic tiles.
- iv. The bedrooms will have natural pre-varnished wood parquet with real wood veneer top layer.
- v. The terraces' f