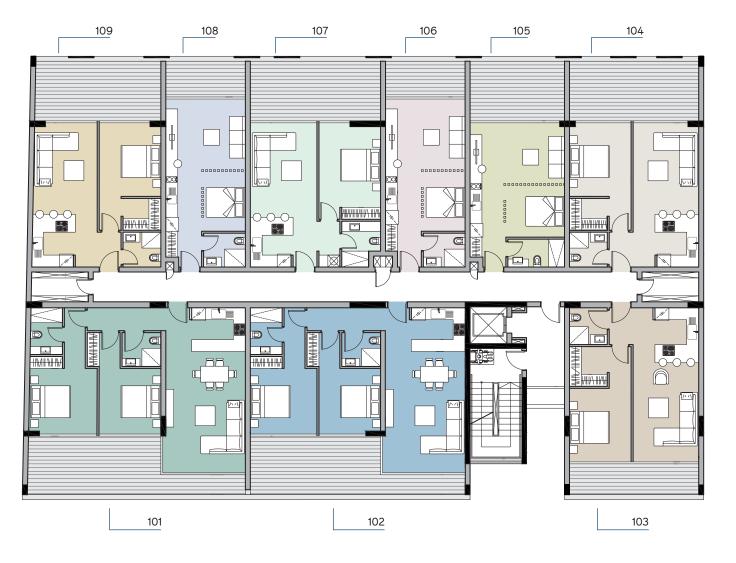

## ground floor

### schedule of areas

| apt. no. | floor           | no. of<br>bedrooms | covered<br>internal area<br><sup>m²</sup> | covered<br>terraces<br>m² | total<br>covered area<br><sup>m²</sup> | common<br>area<br>m² |
|----------|-----------------|--------------------|-------------------------------------------|---------------------------|----------------------------------------|----------------------|
| 101      | <b>1</b> st     | 2                  | 84                                        | 24                        | 108                                    | 15                   |
| 102      | <b>1</b> st     | 2                  | 84                                        | 24                        | 108                                    | 15                   |
| 103      | <b>1</b> st     | 1                  | 57                                        | 9                         | 66                                     | 10                   |
| 104      | <b>1</b> st     | 1                  | 52                                        | 19                        | 71                                     | 9                    |
| 105      | <b>1</b> st     | studio             | 38                                        | 14                        | 52                                     | 7                    |
| 106      | <b>1</b> st     | studio             | 38                                        | 7                         | 45                                     | 7                    |
| 107      | <b>1</b> st     | 1                  | 51                                        | 20                        | 71                                     | 9                    |
| 108      | <b>1</b> st     | studio             | 38                                        | 7                         | 45                                     | 7                    |
| 109      | <b>1</b> st     | 1                  | 52                                        | 19                        | 71                                     | 9                    |
| 201      | 2 <sup>nd</sup> | 2                  | 84                                        | 21                        | 105                                    | 15                   |
| 202      | 2 <sup>nd</sup> | 2                  | 84                                        | 21                        | 105                                    | 15                   |
| 203      | 2 <sup>nd</sup> | 1                  | 57                                        | 9                         | 66                                     | 10                   |
| 204      | 2 <sup>nd</sup> | 1                  | 52                                        | 19                        | 71                                     | 9                    |
| 205      | 2 <sup>nd</sup> | studio             | 38                                        | 14                        | 52                                     | 7                    |
| 206      | 2 <sup>nd</sup> | studio             | 38                                        | 7                         | 45                                     | 7                    |
| 207      | 2 <sup>nd</sup> | 1                  | 51                                        | 20                        | 71                                     | 9                    |
| 208      | 2 <sup>nd</sup> | studio             | 38                                        | 7                         | 45                                     | 7                    |
| 209      | 2 <sup>nd</sup> | 1                  | 52                                        | 19                        | 71                                     | 9                    |
| 301      | 3 <sup>rd</sup> | 2                  | 84                                        | 21                        | 105                                    | 15                   |
| 302      | 3 <sup>rd</sup> | 2                  | 84                                        | 21                        | 105                                    | 15                   |
| 303      | 3 <sup>rd</sup> | 1                  | 57                                        | 9                         | 66                                     | 10                   |
| 304      | 3 <sup>rd</sup> | 1                  | 52                                        | 19                        | 71                                     | 9                    |
| 305      | 3 <sup>rd</sup> | studio             | 38                                        | 11                        | 49                                     | 7                    |
| 306      | 3 <sup>rd</sup> | studio             | 38                                        | 7                         | 45                                     | 7                    |
| 307      | 3 <sup>rd</sup> | 1                  | 51                                        | 16                        | 67                                     | 9                    |
| 308      | 3 <sup>rd</sup> | studio             | 38                                        | 7                         | 45                                     | 7                    |
| 309      | 3 <sup>rd</sup> | 1                  | 52                                        | 19                        | 71                                     | 9                    |