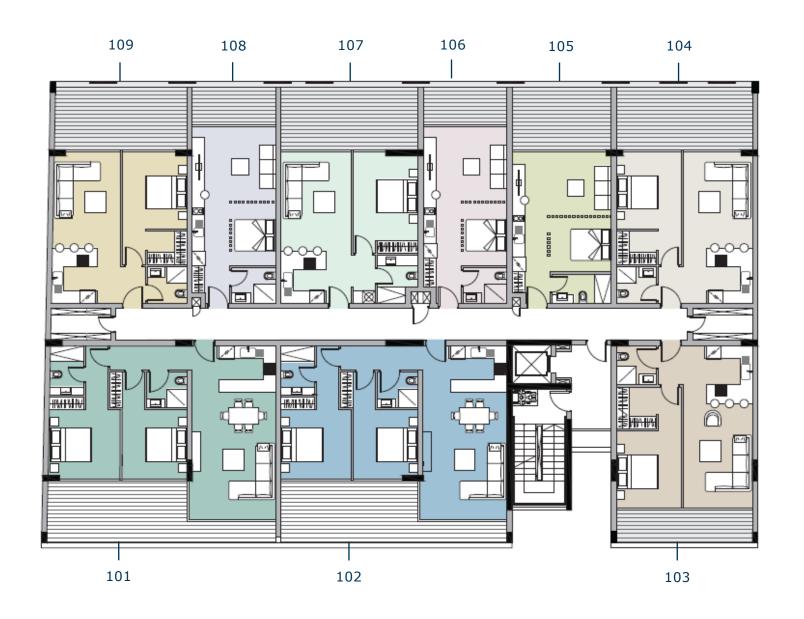

## 1<sup>ST</sup> FLOOR

### SCHEDULE OF AREAS

| Apt. No | Floor No. | No. Of<br>Bedrooms | Covered Internal<br>Area m <sup>2</sup> | Covered<br>Terraces m <sup>2</sup> | Total Covered<br>Area m <sup>2</sup> | Common<br>Area m² |       |
|---------|-----------|--------------------|-----------------------------------------|------------------------------------|--------------------------------------|-------------------|-------|
| 101     | 1st       | 2                  | 84                                      | 24                                 | 108                                  | 15                |       |
| 102     | 1st       | 2                  | 84                                      | 24                                 | 108                                  | 15                |       |
| 103     | 1st       | 1                  | 57                                      | 9                                  | 66                                   | 10                |       |
| 104     | 1st       | 1                  | 52                                      | 19                                 | 71                                   | 9                 |       |
| 105     | 1st       | Studio             | 38                                      | 14                                 | 52                                   | 7                 |       |
| 106     | 1st       | Studio             | 38                                      | 7                                  | 45                                   | 7                 |       |
| 107     | 1st       | 1                  | 51                                      | 20                                 | 71                                   | 9                 |       |
| 108     | 1st       | Studio             | 38                                      | 7                                  | 45                                   | 7                 |       |
| 109     | 1st       | 1                  | 52                                      | 19                                 | 71                                   | 9                 |       |
|         |           |                    |                                         |                                    |                                      |                   |       |
| 201     | 2nd       | 2                  | 84                                      | 21                                 | 105                                  | 15                |       |
| 202     | 2nd       | 2                  | 84                                      | 21                                 | 105                                  | 15                |       |
| 203     | 2nd       | 1                  | 57                                      | 9                                  | 66                                   | 10                |       |
| 204     | 2nd       | 1                  | 52                                      | 19                                 | 71                                   | 9<br>7            |       |
| 205     | 2nd       | Studio             | 38                                      | 14                                 | 52                                   |                   |       |
| 206     | 2nd       | Studio             | 38                                      | 7                                  | 45                                   | 7                 |       |
| 207     | 2nd       | 1                  | 51                                      | 20                                 | 71                                   | 9<br>7            |       |
| 208     | 2nd       | Studio             | 38                                      | 7                                  | 45                                   | 7                 |       |
| 209     | 2nd       | 1                  | 52                                      | 19                                 | 71                                   | 9                 |       |
| 201     | O m d     | <u> </u>           | 0.4                                     | 21                                 | 100                                  | 1 [               |       |
| 301     | 3rd       | 2                  | 84                                      | 21                                 | 105                                  | 15                |       |
| 302     | 3rd       | 2                  | 84                                      | 21                                 | 105                                  | 15                |       |
| 303     | 3rd       | 1                  | 57                                      | 9                                  | 66                                   | 10                |       |
| 304     | 3rd       | 1                  | 52                                      | 19                                 | 71                                   | 9                 |       |
| 305     | 3rd       | Studio             | 38                                      | 11                                 | 49                                   | 7                 |       |
| 306     | 3rd       | Studio             | 38                                      | 7                                  | 45                                   | 7                 |       |
| 307     | 3rd       | 1                  | 51                                      | 16                                 | 67                                   | 9                 |       |
| 308     | 3rd       | Studio             | 38                                      | 7                                  | 45                                   | 7                 |       |
| 309     | 3rd       | 1                  | 52                                      | 19                                 | 71                                   | 9                 | E & O |