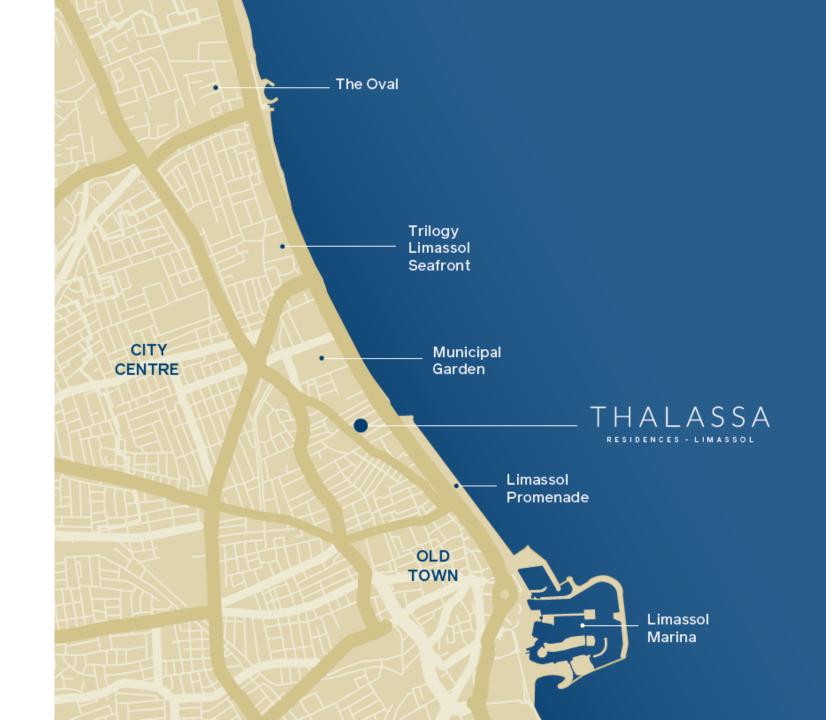

### THE LOCATION

#### THALASSA RESIDENCES

An address for urban living just 150m from the sea, for those who love to live and fully enjoy the proximity, convenience and offering of a coastal city as thriving as Limassol.

- Boutique development of 27 well-designed studios, one and two-bedroom apartments
- Unrivalled location, situated in a quaint neighbourhood just
   150m from the sea and the city-centre
- Walking distance to the city's seafront promenade, Saripolou
   Square with its bars, cafés and restaurants, the Public Gardens,
   the Medieval Castle, Limassol Marina, amenities and services
- Excellent investment opportunity due to high rental demand in the area