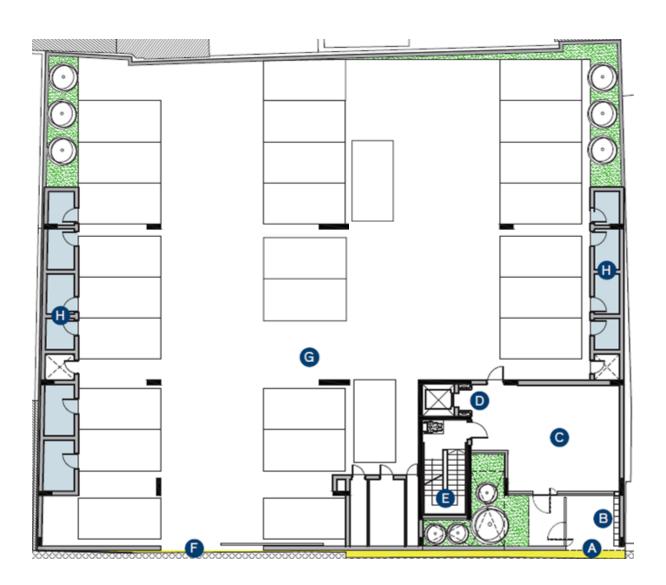

### **GROUND FLOOR**

- A. Pedestrian entrance
- B. Mailboxes
- C. Lobby
- D. Lift
- E. Staircases
- F. Parking entrance / exit
- G. Covered parking space
- H. Storage areas