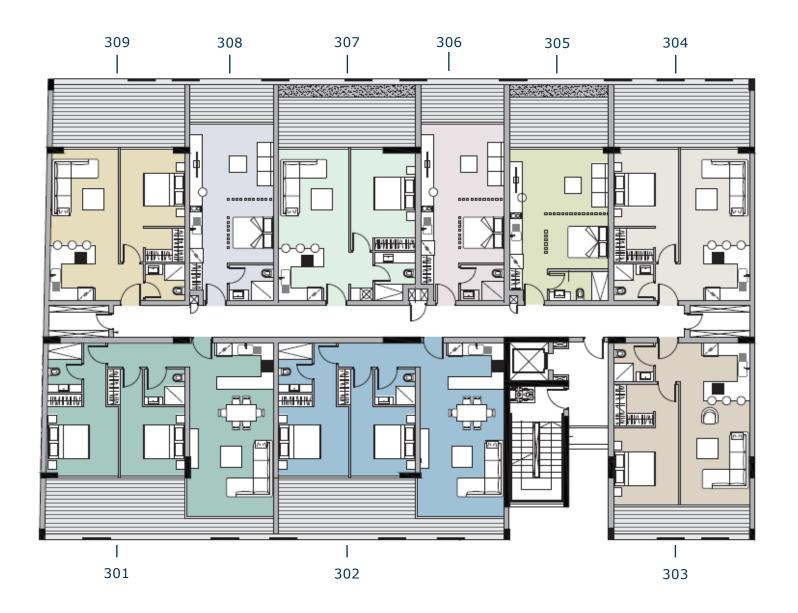

## 3<sup>RD</sup> FLOOR

### SCHEDULE OF AREAS

| Apt. No | Floor No. | No. Of<br>Bedrooms | Covered Internal<br>Area m <sup>2</sup> | Covered<br>Terraces m <sup>2</sup> | Total Covered<br>Area m <sup>2</sup> | Common<br>Area m² |       |
|---------|-----------|--------------------|-----------------------------------------|------------------------------------|--------------------------------------|-------------------|-------|
| 101     | 1st       | 2                  | 84                                      | 24                                 | 108                                  | 15                |       |
| 102     | 1st       | 2                  | 84                                      | 24                                 | 108                                  | 15                |       |
| 103     | 1st       | 1                  | 57                                      | 9                                  | 66                                   | 10                |       |
| 104     | 1st       | 1                  | 52                                      | 19                                 | 71                                   | 9                 |       |
| 105     | 1st       | Studio             | 38                                      | 14                                 | 52                                   | 7                 |       |
| 106     | 1st       | Studio             | 38                                      | 7                                  | 45                                   | 7                 |       |
| 107     | 1st       | 1                  | 51                                      | 20                                 | 71                                   | 9                 |       |
| 108     | 1st       | Studio             | 38                                      | 7                                  | 45                                   | 7                 |       |
| 109     | 1st       | 1                  | 52                                      | 19                                 | 71                                   | 9                 |       |
|         |           |                    |                                         |                                    |                                      |                   |       |
| 201     | 2nd       | 2                  | 84                                      | 21                                 | 105                                  | 15                |       |
| 202     | 2nd       | 2                  | 84                                      | 21                                 | 105                                  | 15                |       |
| 203     | 2nd       | 1                  | 57                                      | 9                                  | 66                                   | 10                |       |
| 204     | 2nd       | 1                  | 52                                      | 19                                 | 71                                   | 9<br>7            |       |
| 205     | 2nd       | Studio             | 38                                      | 14                                 | 52                                   |                   |       |
| 206     | 2nd       | Studio             | 38                                      | 7                                  | 45                                   | 7                 |       |
| 207     | 2nd       | 1                  | 51                                      | 20                                 | 71                                   | 9<br>7            |       |
| 208     | 2nd       | Studio             | 38                                      | 7                                  | 45                                   | 7                 |       |
| 209     | 2nd       | 1                  | 52                                      | 19                                 | 71                                   | 9                 |       |
| 201     | O m d     | <u> </u>           | 0.4                                     | 21                                 | 100                                  | 1 [               |       |
| 301     | 3rd       | 2                  | 84                                      | 21                                 | 105                                  | 15                |       |
| 302     | 3rd       | 2                  | 84                                      | 21                                 | 105                                  | 15                |       |
| 303     | 3rd       | 1                  | 57                                      | 9                                  | 66                                   | 10                |       |
| 304     | 3rd       | 1                  | 52                                      | 19                                 | 71                                   | 9                 |       |
| 305     | 3rd       | Studio             | 38                                      | 11                                 | 49                                   | 7                 |       |
| 306     | 3rd       | Studio             | 38                                      | 7                                  | 45                                   | 7                 |       |
| 307     | 3rd       | 1                  | 51                                      | 16                                 | 67                                   | 9                 |       |
| 308     | 3rd       | Studio             | 38                                      | 7                                  | 45                                   | 7                 |       |
| 309     | 3rd       | 1                  | 52                                      | 19                                 | 71                                   | 9                 | E & O |