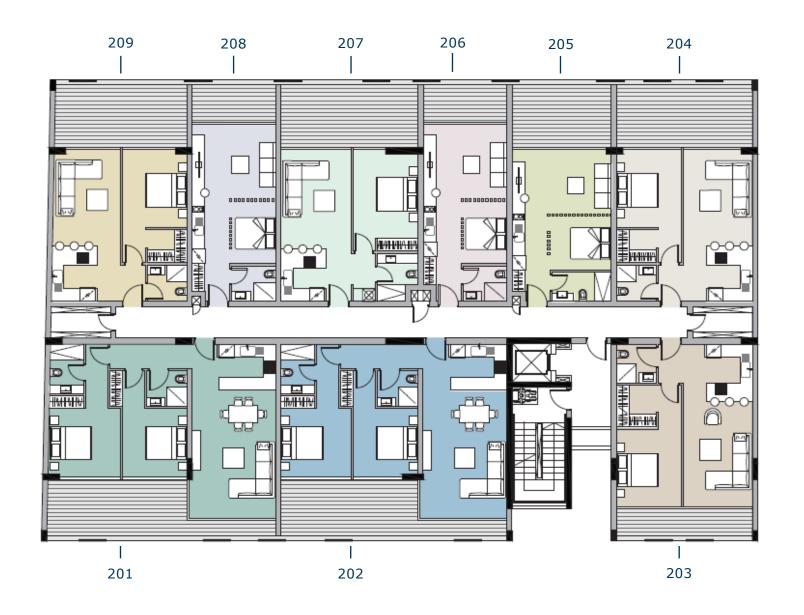

# 2<sup>ND</sup> FLOOR

### SCHEDULE OF AREAS

| Apt. No | Floor No. | No. Of<br>Bedrooms | Covered Internal<br>Area m <sup>2</sup> | Covered<br>Terraces m <sup>2</sup> | Total Covered<br>Area m <sup>2</sup> | Common<br>Area m² |       |
|---------|-----------|--------------------|-----------------------------------------|------------------------------------|--------------------------------------|-------------------|-------|
| 101     | 1st       | 2                  | 84                                      | 24                                 | 108                                  | 15                |       |
| 102     | 1st       | 2                  | 84                                      | 24                                 | 108                                  | 15                |       |
| 103     | 1st       | 1                  | 57                                      | 9                                  | 66                                   | 10                |       |
| 104     | 1st       | 1                  | 52                                      | 19                                 | 71                                   | 9                 |       |
| 105     | 1st       | Studio             | 38                                      | 14                                 | 52                                   | 7                 |       |
| 106     | 1st       | Studio             | 38                                      | 7                                  | 45                                   | 7                 |       |
| 107     | 1st       | 1                  | 51                                      | 20                                 | 71                                   | 9                 |       |
| 108     | 1st       | Studio             | 38                                      | 7                                  | 45                                   | 7                 |       |
| 109     | 1st       | 1                  | 52                                      | 19                                 | 71                                   | 9                 |       |
|         |           |                    |                                         |                                    |                                      |                   |       |
| 201     | 2nd       | 2                  | 84                                      | 21                                 | 105                                  | 15                |       |
| 202     | 2nd       | 2                  | 84                                      | 21                                 | 105                                  | 15                |       |
| 203     | 2nd       | 1                  | 57                                      | 9                                  | 66                                   | 10                |       |
| 204     | 2nd       | 1                  | 52                                      | 19                                 | 71                                   | 9<br>7            |       |
| 205     | 2nd       | Studio             | 38                                      | 14                                 | 52                                   |                   |       |
| 206     | 2nd       | Studio             | 38                                      | 7                                  | 45                                   | 7                 |       |
| 207     | 2nd       | 1                  | 51                                      | 20                                 | 71                                   | 9<br>7            |       |
| 208     | 2nd       | Studio             | 38                                      | 7                                  | 45                                   | 7                 |       |
| 209     | 2nd       | 1                  | 52                                      | 19                                 | 71                                   | 9                 |       |
| 201     | O m d     | <u> </u>           | 0.4                                     | 21                                 | 100                                  | 1 [               |       |
| 301     | 3rd       | 2                  | 84                                      | 21                                 | 105                                  | 15                |       |
| 302     | 3rd       | 2                  | 84                                      | 21                                 | 105                                  | 15                |       |
| 303     | 3rd       | 1                  | 57                                      | 9                                  | 66                                   | 10                |       |
| 304     | 3rd       | 1                  | 52                                      | 19                                 | 71                                   | 9                 |       |
| 305     | 3rd       | Studio             | 38                                      | 11                                 | 49                                   | 7                 |       |
| 306     | 3rd       | Studio             | 38                                      | 7                                  | 45                                   | 7                 |       |
| 307     | 3rd       | 1                  | 51                                      | 16                                 | 67                                   | 9                 |       |
| 308     | 3rd       | Studio             | 38                                      | 7                                  | 45                                   | 7                 |       |
| 309     | 3rd       | 1                  | 52                                      | 19                                 | 71                                   | 9                 | E & O |