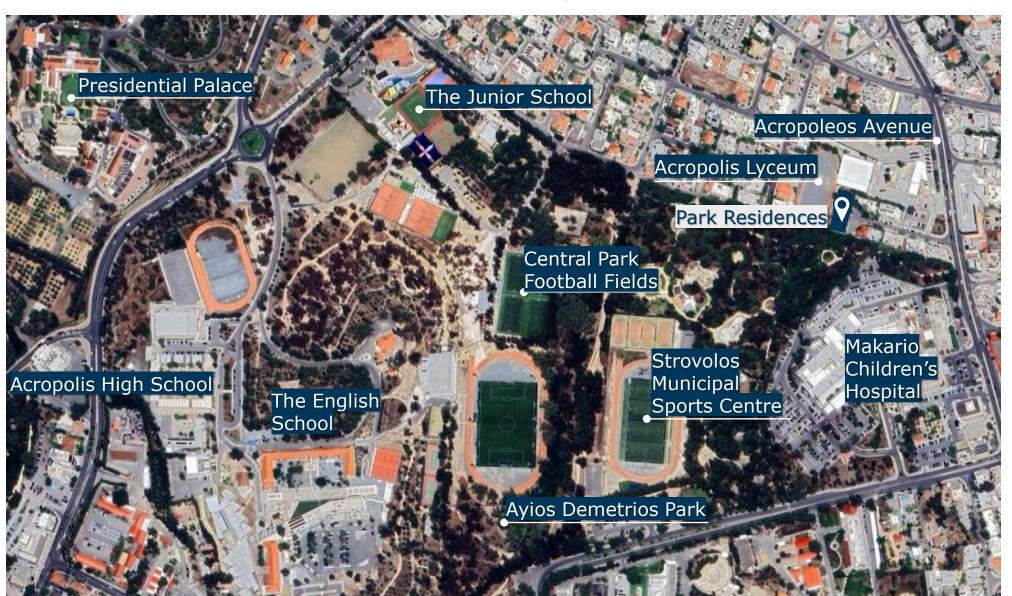

#### THE LOCATION

JUST 10 MINUTES AWAY FROM EVERYTHING IN NICOSIA, WITH VIEWS TOWARDS PARKS