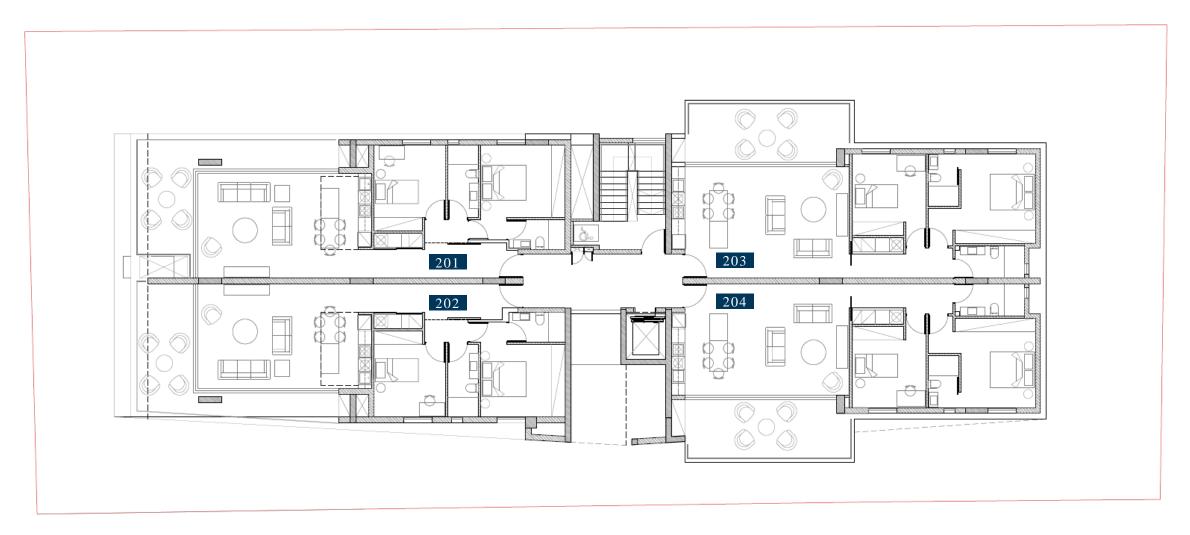

## SECOND FLOOR

#### SCHEDULE OF AREAS

| Apt. No. | Floor No. | No. of Bedrooms | Covered Internal<br>Area m <sup>2</sup> | Covered<br>Terraces m <sup>2</sup> | Total Covered<br>Area m <sup>2</sup> | Uncovered<br>Terraces m <sup>2</sup> | Common<br>Area m <sup>2</sup> |
|----------|-----------|-----------------|-----------------------------------------|------------------------------------|--------------------------------------|--------------------------------------|-------------------------------|
| 101      | 1st       | 2               | 89                                      | 20                                 | 109                                  | 3                                    | 12                            |
| 102      | 1st       | 2               | 89                                      | 20                                 | 109                                  | 3                                    | 12                            |
| 103      | 1st       | 2               | 89                                      | 20                                 | 109                                  | 0                                    | 12                            |
| 104      | 1st       | 2               | 89                                      | 20                                 | 109                                  | 0                                    | 12                            |
| 201      | 2nd       | 2               | 89                                      | 20                                 | 109                                  | 3                                    | 12                            |
| 202      | 2nd       | 2               | 89                                      | 20                                 | 109                                  | 3                                    | 12                            |
| 203      | 2nd       | 2               | 89                                      | 20                                 | 109                                  | 0                                    | 12                            |
| 204      | 2nd       | 2               | 89                                      | 20                                 | 109                                  | 0                                    | 12                            |
| 301      | 3rd       | 3               | 127                                     | 43                                 | 170                                  | 17                                   | 17                            |
| 302      | 3rd       | 3               | 127                                     | 43                                 | 170                                  | 35                                   | 17                            |
| 401      | 4th       | 3               | 128                                     | 45                                 | 173                                  | 23                                   | 17                            |
| 402      | 4th       | 3               | 128                                     | 45                                 | 173                                  | 15                                   | 17                            |