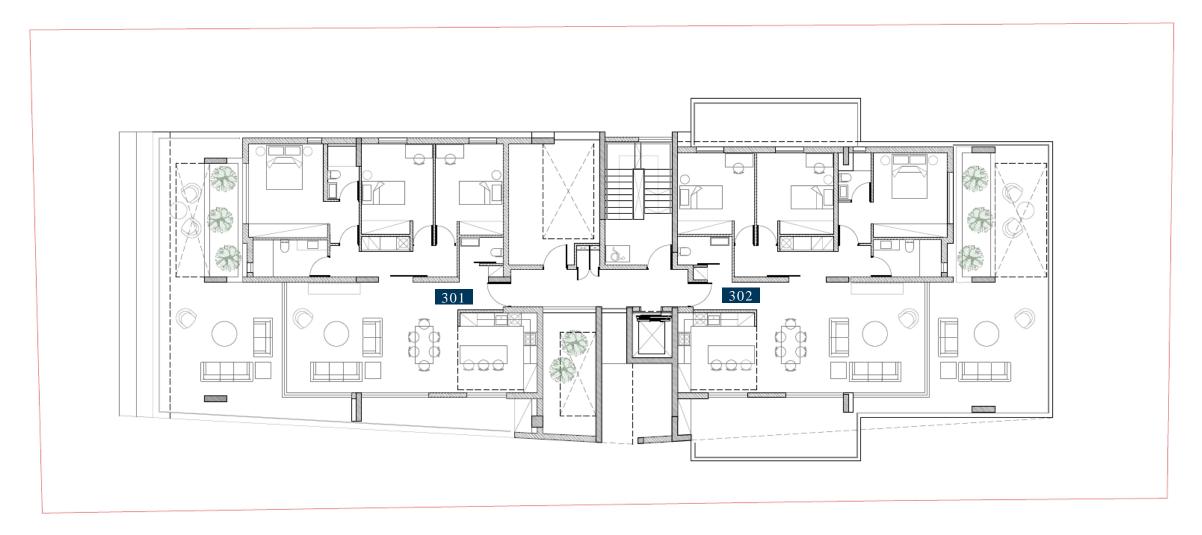

## THIRD FLOOR

#### SCHEDULE OF AREAS

| Apt. No. | Floor No. | No. of Bedrooms | Covered Internal<br>Area m <sup>2</sup> | Covered<br>Terraces m <sup>2</sup> | Total Covered<br>Area m <sup>2</sup> | Uncovered<br>Terraces m <sup>2</sup> | Common<br>Area m <sup>2</sup> |
|----------|-----------|-----------------|-----------------------------------------|------------------------------------|--------------------------------------|--------------------------------------|-------------------------------|
| 101      | 1st       | 2               | 89                                      | 20                                 | 109                                  | 3                                    | 12                            |
| 102      | 1st       | 2               | 89                                      | 20                                 | 109                                  | 3                                    | 12                            |
| 103      | 1st       | 2               | 89                                      | 20                                 | 109                                  | 0                                    | 12                            |
| 104      | 1st       | 2               | 89                                      | 20                                 | 109                                  | 0                                    | 12                            |
| 201      | 2nd       | 2               | 89                                      | 20                                 | 109                                  | 3                                    | 12                            |
| 202      | 2nd       | 2               | 89                                      | 20                                 | 109                                  | 3                                    | 12                            |
| 203      | 2nd       | 2               | 89                                      | 20                                 | 109                                  | 0                                    | 12                            |
| 204      | 2nd       | 2               | 89                                      | 20                                 | 109                                  | 0                                    | 12                            |
| 301      | 3rd       | 3               | 127                                     | 43                                 | 170                                  | 17                                   | 17                            |
| 302      | 3rd       | 3               | 127                                     | 43                                 | 170                                  | 35                                   | 17                            |
| 401      | 4th       | 3               | 128                                     | 45                                 | 173                                  | 23                                   | 17                            |
| 402      | 4th       | 3               | 128                                     | 45                                 | 173                                  | 15                                   | 17                            |