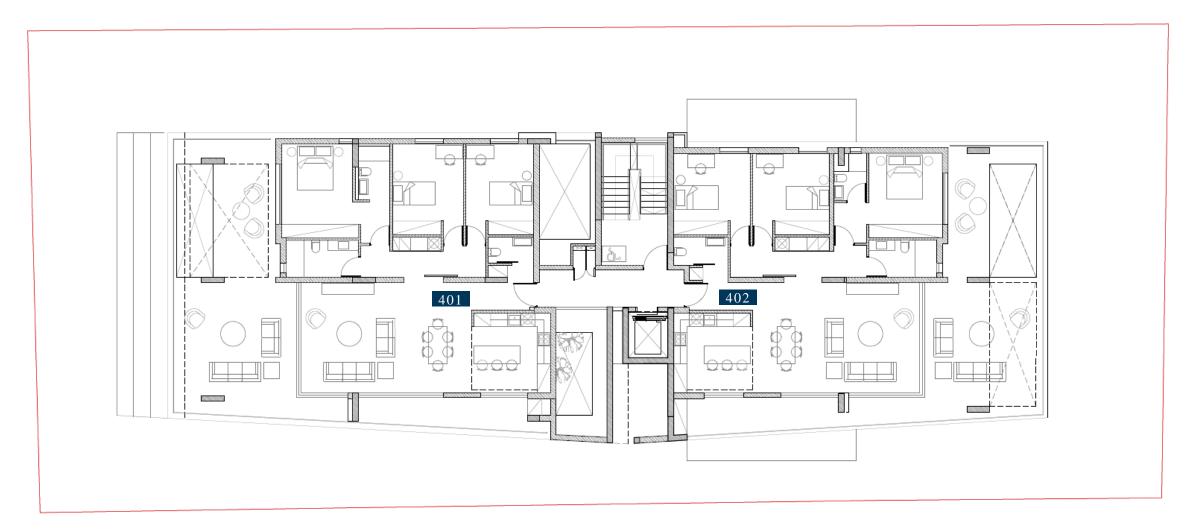

## FOURTH FLOOR

#### SCHEDULE OF AREAS

| Apt. No. | Floor No. | No. of Bedrooms | Covered Internal<br>Area m <sup>2</sup> | Covered<br>Terraces m <sup>2</sup> | Total Covered<br>Area m <sup>2</sup> | Uncovered<br>Terraces m <sup>2</sup> | Common<br>Area m <sup>2</sup> |
|----------|-----------|-----------------|-----------------------------------------|------------------------------------|--------------------------------------|--------------------------------------|-------------------------------|
| 101      | 1st       | 2               | 89                                      | 20                                 | 109                                  | 3                                    | 12                            |
| 102      | 1st       | 2               | 89                                      | 20                                 | 109                                  | 3                                    | 12                            |
| 103      | 1st       | 2               | 89                                      | 20                                 | 109                                  | 0                                    | 12                            |
| 104      | 1st       | 2               | 89                                      | 20                                 | 109                                  | 0                                    | 12                            |
| 201      | 2nd       | 2               | 89                                      | 20                                 | 109                                  | 3                                    | 12                            |
| 202      | 2nd       | 2               | 89                                      | 20                                 | 109                                  | 3                                    | 12                            |
| 203      | 2nd       | 2               | 89                                      | 20                                 | 109                                  | 0                                    | 12                            |
| 204      | 2nd       | 2               | 89                                      | 20                                 | 109                                  | 0                                    | 12                            |
| 301      | 3rd       | 3               | 127                                     | 43                                 | 170                                  | 17                                   | 17                            |
| 302      | 3rd       | 3               | 127                                     | 43                                 | 170                                  | 35                                   | 17                            |
| 401      | 4th       | 3               | 128                                     | 45                                 | 173                                  | 23                                   | 17                            |
| 402      | 4th       | 3               | 128                                     | 45                                 | 173                                  | 15                                   | 17                            |