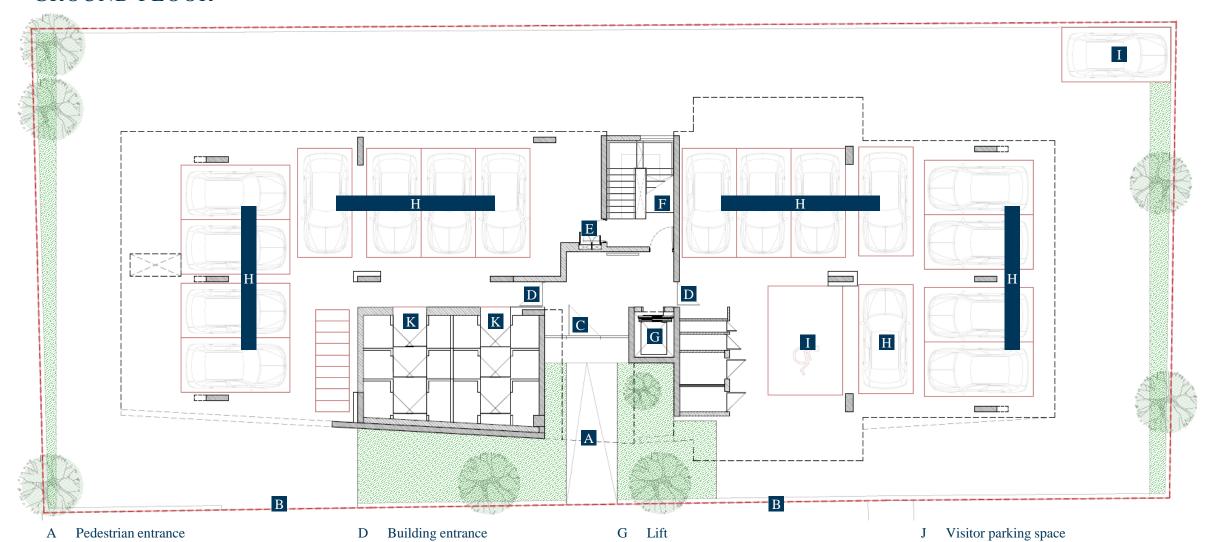

# BUILDINGS A & B GROUND FLOOR

Parking entrance / exit

Building main entrance

Parking space

Disable parking space

Emergency exit

Staircase

\_

Storerooms