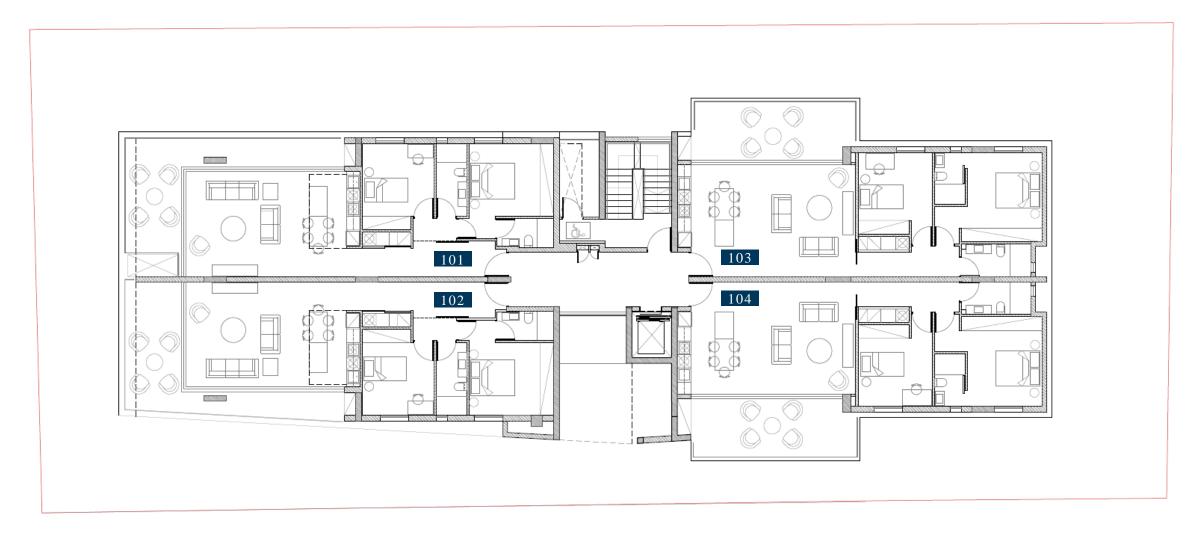

## FIRST FLOOR

#### SCHEDULE OF AREAS

| Apt. No. | Floor No. | No. of Bedrooms | Covered Internal<br>Area m <sup>2</sup> | Covered<br>Terraces m <sup>2</sup> | Total Covered<br>Area m <sup>2</sup> | Uncovered<br>Terraces m <sup>2</sup> | Common<br>Area m <sup>2</sup> |
|----------|-----------|-----------------|-----------------------------------------|------------------------------------|--------------------------------------|--------------------------------------|-------------------------------|
| 101      | 1st       | 2               | 89                                      | 20                                 | 109                                  | 3                                    | 12                            |
| 102      | 1st       | 2               | 89                                      | 20                                 | 109                                  | 3                                    | 12                            |
| 103      | 1st       | 2               | 89                                      | 20                                 | 109                                  | 0                                    | 12                            |
| 104      | 1st       | 2               | 89                                      | 20                                 | 109                                  | 0                                    | 12                            |
| 201      | 2nd       | 2               | 89                                      | 20                                 | 109                                  | 3                                    | 12                            |
| 202      | 2nd       | 2               | 89                                      | 20                                 | 109                                  | 3                                    | 12                            |
| 203      | 2nd       | 2               | 89                                      | 20                                 | 109                                  | 0                                    | 12                            |
| 204      | 2nd       | 2               | 89                                      | 20                                 | 109                                  | 0                                    | 12                            |
| 301      | 3rd       | 3               | 127                                     | 43                                 | 170                                  | 17                                   | 17                            |
| 302      | 3rd       | 3               | 127                                     | 43                                 | 170                                  | 35                                   | 17                            |
| 401      | 4th       | 3               | 128                                     | 45                                 | 173                                  | 23                                   | 17                            |
| 402      | 4th       | 3               | 128                                     | 45                                 | 173                                  | 15                                   | 17                            |