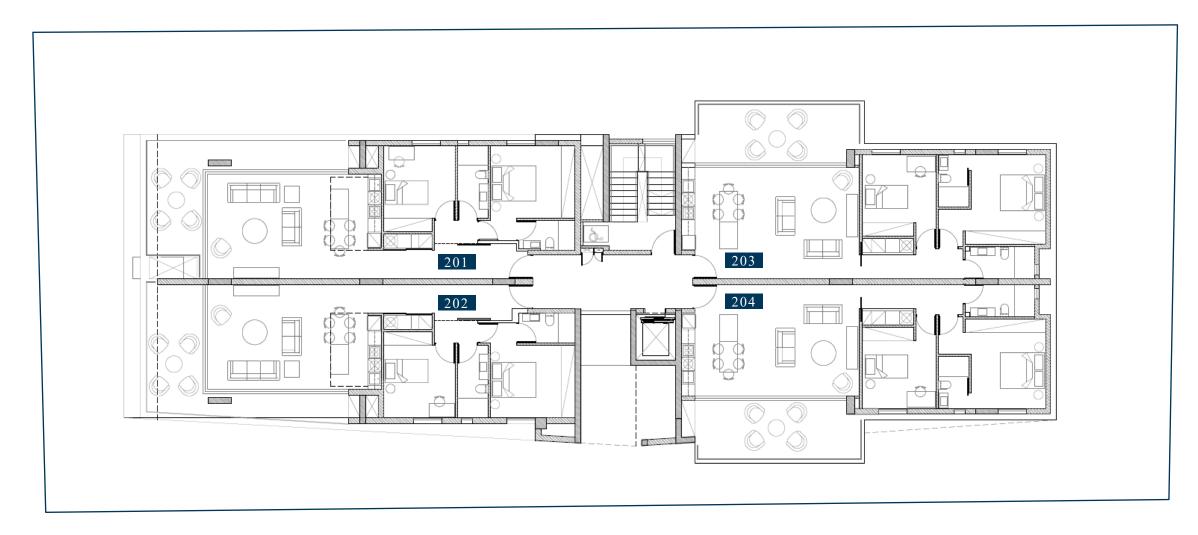

## SECOND FLOOR

## SCHEDULE OF AREAS

| Apt. No. | Floor No. | No. of Bedrooms | Covered Internal<br>Area m <sup>2</sup> | Covered<br>Terraces m <sup>2</sup> | Total Covered<br>Area m <sup>2</sup> | Uncovered<br>Terraces m <sup>2</sup> | Common<br>Area m² |
|----------|-----------|-----------------|-----------------------------------------|------------------------------------|--------------------------------------|--------------------------------------|-------------------|
| 101      | 1st       | 2               | 89                                      | 20                                 | 109                                  | 3                                    | 12                |
| 102      | 1st       | 2               | 89                                      | 20                                 | 109                                  | 3                                    | 12                |
| 103      | 1st       | 2               | 89                                      | 20                                 | 109                                  | 0                                    | 12                |
| 104      | 1st       | 2               | 89                                      | 20                                 | 109                                  | 0                                    | 12                |
| 201      | 2nd       | 2               | 89                                      | 20                                 | 109                                  | 3                                    | 12                |
| 202      | 2nd       | 2               | 89                                      | 20                                 | 109                                  | 3                                    | 12                |
| 203      | 2nd       | 2               | 89                                      | 20                                 | 109                                  | 0                                    | 12                |
| 204      | 2nd       | 2               | 89                                      | 20                                 | 109                                  | 0                                    | 12                |
| 301      | 3rd       | 3               | 127                                     | 43                                 | 170                                  | 17                                   | 17                |
| 302      | 3rd       | 3               | 127                                     | 43                                 | 170                                  | 35                                   | 17                |
| 401      | 4th       | 3               | 128                                     | 45                                 | 173                                  | 23                                   | 17                |
| 402      | 4th       | 3               | 128                                     | 45                                 | 173                                  | 15                                   | 17                |