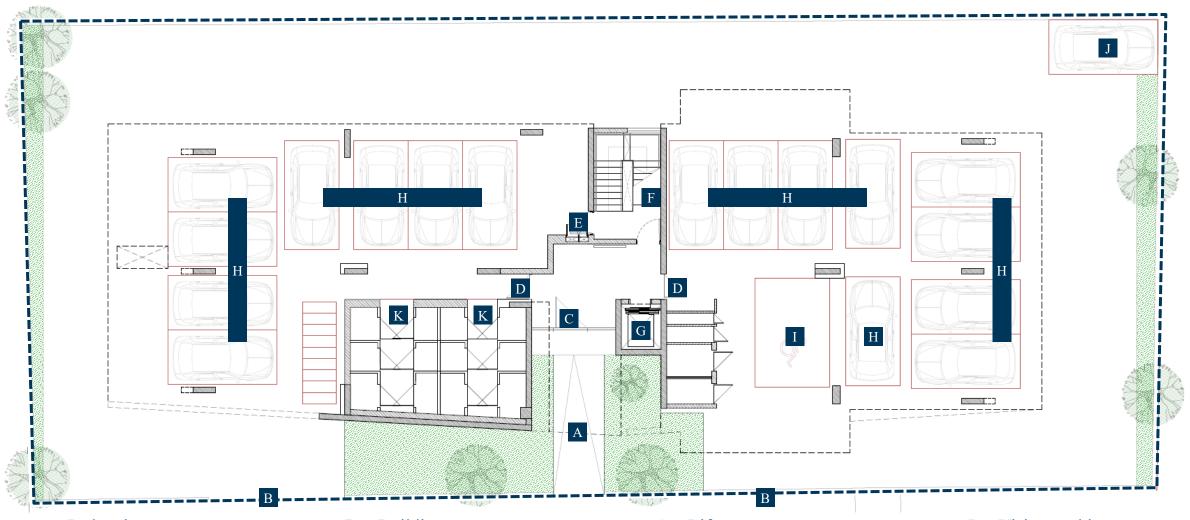

#### **GROUND FLOOR**

- A Pedestrian entrance
- B Parking entrance / exit
- C Building main entrance

- D Building entrance
- E Emergency exit
- F Staircase

- G Lift
- H Parking space
  - Disable parking space

- Visitor parking space
- K Storerooms