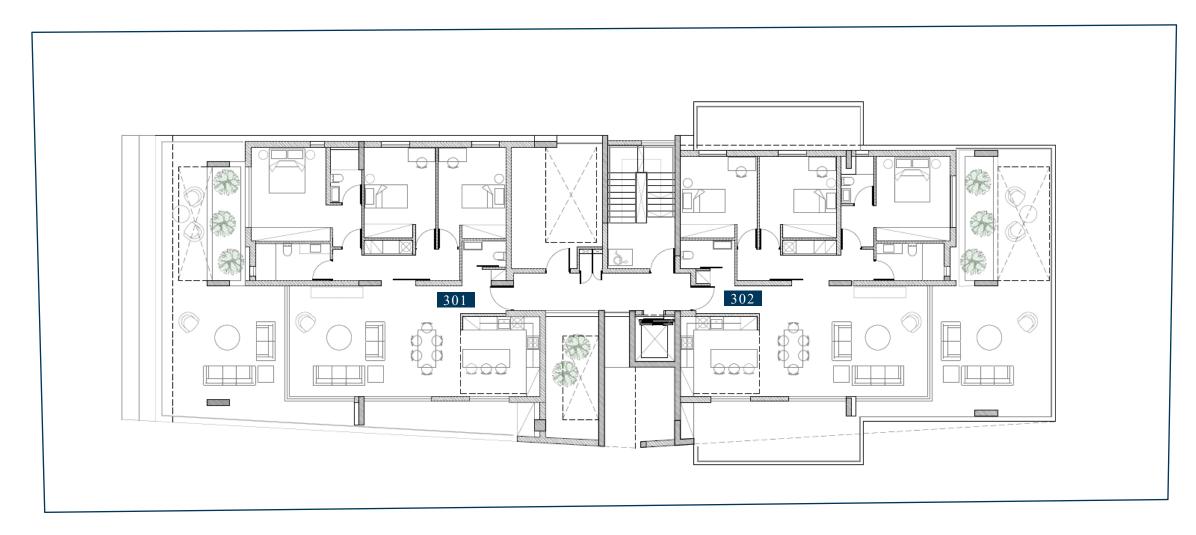

## THIRD FLOOR

## SCHEDULE OF AREAS

| Apt. No. | Floor No. | No. of Bedrooms | Covered Internal<br>Area m <sup>2</sup> | Covered<br>Terraces m <sup>2</sup> | Total Covered<br>Area m <sup>2</sup> | Uncovered<br>Terraces m <sup>2</sup> | Common<br>Area m² |
|----------|-----------|-----------------|-----------------------------------------|------------------------------------|--------------------------------------|--------------------------------------|-------------------|
| 101      | 1st       | 2               | 89                                      | 20                                 | 109                                  | 3                                    | 12                |
| 102      | 1st       | 2               | 89                                      | 20                                 | 109                                  | 3                                    | 12                |
| 103      | 1st       | 2               | 89                                      | 20                                 | 109                                  | 0                                    | 12                |
| 104      | 1st       | 2               | 89                                      | 20                                 | 109                                  | 0                                    | 12                |
| 201      | 2nd       | 2               | 89                                      | 20                                 | 109                                  | 3                                    | 12                |
| 202      | 2nd       | 2               | 89                                      | 20                                 | 109                                  | 3                                    | 12                |
| 203      | 2nd       | 2               | 89                                      | 20                                 | 109                                  | 0                                    | 12                |
| 204      | 2nd       | 2               | 89                                      | 20                                 | 109                                  | 0                                    | 12                |
| 301      | 3rd       | 3               | 127                                     | 43                                 | 170                                  | 17                                   | 17                |
| 302      | 3rd       | 3               | 127                                     | 43                                 | 170                                  | 35                                   | 17                |
| 401      | 4th       | 3               | 128                                     | 45                                 | 173                                  | 23                                   | 17                |
| 402      | 4th       | 3               | 128                                     | 45                                 | 173                                  | 15                                   | 17                |