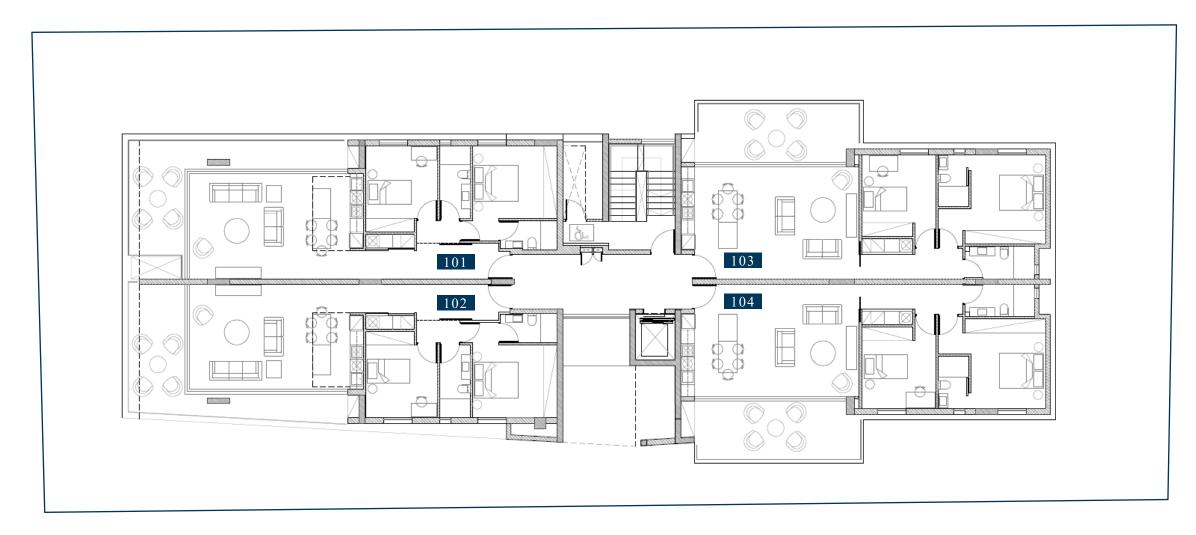

### FIRST FLOOR

## SCHEDULE OF AREAS

| Apt. No. | Floor No. | No. of Bedrooms | Covered Internal<br>Area m <sup>2</sup> | Covered<br>Terraces m <sup>2</sup> | Total Covered<br>Area m <sup>2</sup> | Uncovered<br>Terraces m <sup>2</sup> | Common<br>Area m² |
|----------|-----------|-----------------|-----------------------------------------|------------------------------------|--------------------------------------|--------------------------------------|-------------------|
| 101      | 1st       | 2               | 89                                      | 20                                 | 109                                  | 3                                    | 12                |
| 102      | 1st       | 2               | 89                                      | 20                                 | 109                                  | 3                                    | 12                |
| 103      | 1st       | 2               | 89                                      | 20                                 | 109                                  | 0                                    | 12                |
| 104      | 1st       | 2               | 89                                      | 20                                 | 109                                  | 0                                    | 12                |
| 201      | 2nd       | 2               | 89                                      | 20                                 | 109                                  | 3                                    | 12                |
| 202      | 2nd       | 2               | 89                                      | 20                                 | 109                                  | 3                                    | 12                |
| 203      | 2nd       | 2               | 89                                      | 20                                 | 109                                  | 0                                    | 12                |
| 204      | 2nd       | 2               | 89                                      | 20                                 | 109                                  | 0                                    | 12                |
| 301      | 3rd       | 3               | 127                                     | 43                                 | 170                                  | 17                                   | 17                |
| 302      | 3rd       | 3               | 127                                     | 43                                 | 170                                  | 35                                   | 17                |
| 401      | 4th       | 3               | 128                                     | 45                                 | 173                                  | 23                                   | 17                |
| 402      | 4th       | 3               | 128                                     | 45                                 | 173                                  | 15                                   | 17                |