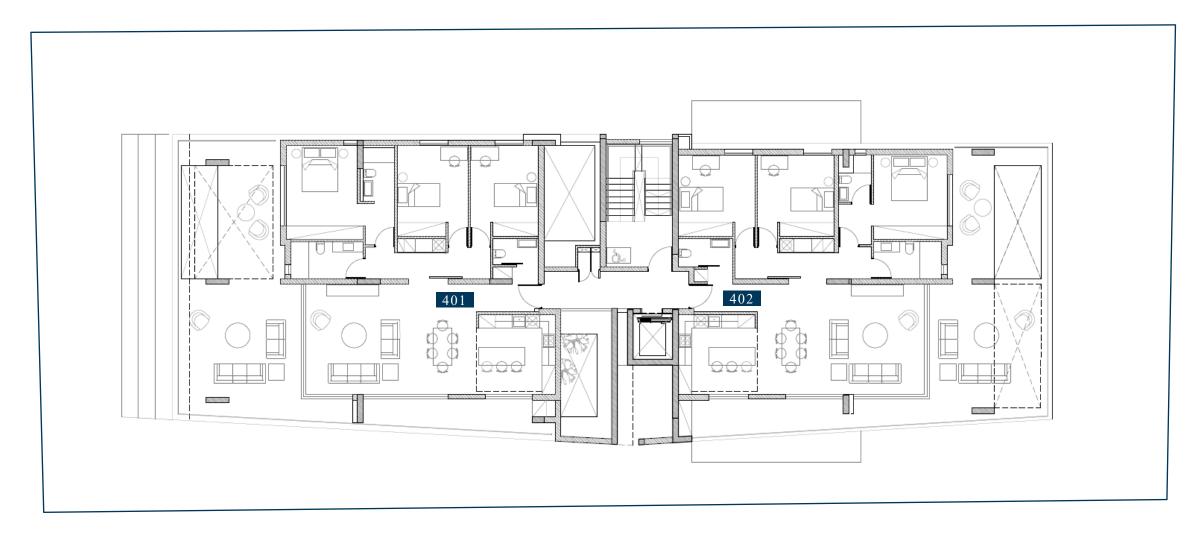

### FOURTH FLOOR

## SCHEDULE OF AREAS

| Apt. No. | Floor No. | No. of Bedrooms | Covered Internal<br>Area m <sup>2</sup> | Covered<br>Terraces m <sup>2</sup> | Total Covered<br>Area m <sup>2</sup> | Uncovered<br>Terraces m <sup>2</sup> | Common<br>Area m² |
|----------|-----------|-----------------|-----------------------------------------|------------------------------------|--------------------------------------|--------------------------------------|-------------------|
| 101      | 1st       | 2               | 89                                      | 20                                 | 109                                  | 3                                    | 12                |
| 102      | 1st       | 2               | 89                                      | 20                                 | 109                                  | 3                                    | 12                |
| 103      | 1st       | 2               | 89                                      | 20                                 | 109                                  | 0                                    | 12                |
| 104      | 1st       | 2               | 89                                      | 20                                 | 109                                  | 0                                    | 12                |
| 201      | 2nd       | 2               | 89                                      | 20                                 | 109                                  | 3                                    | 12                |
| 202      | 2nd       | 2               | 89                                      | 20                                 | 109                                  | 3                                    | 12                |
| 203      | 2nd       | 2               | 89                                      | 20                                 | 109                                  | 0                                    | 12                |
| 204      | 2nd       | 2               | 89                                      | 20                                 | 109                                  | 0                                    | 12                |
| 301      | 3rd       | 3               | 127                                     | 43                                 | 170                                  | 17                                   | 17                |
| 302      | 3rd       | 3               | 127                                     | 43                                 | 170                                  | 35                                   | 17                |
| 401      | 4th       | 3               | 128                                     | 45                                 | 173                                  | 23                                   | 17                |
| 402      | 4th       | 3               | 128                                     | 45                                 | 173                                  | 15                                   | 17                |