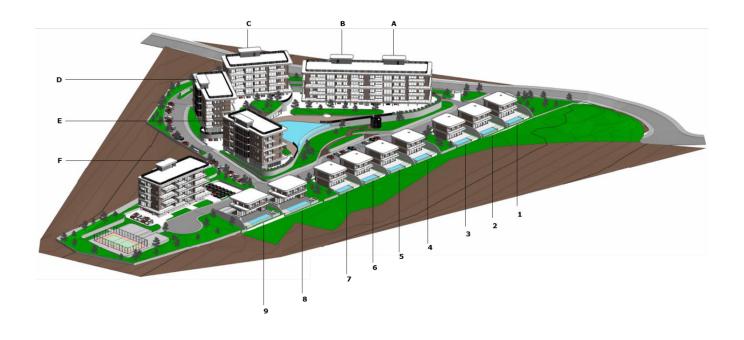

## **BUILDING A**

| Apt. No. | Floor<br>No. | No. of<br>Bedrooms | Covered<br>Internal<br>Area m <sup>2</sup> | Covered<br>Terraces<br>m <sup>2</sup> | Total<br>Covered<br>Area m <sup>2</sup> | Uncovered<br>Terraces<br>m <sup>2</sup> | Common<br>Area m² | Price<br>€ |
|----------|--------------|--------------------|--------------------------------------------|---------------------------------------|-----------------------------------------|-----------------------------------------|-------------------|------------|
| A101     | 1st          | 3                  | 118                                        | 35                                    | 153                                     | 20                                      | 27                | RESERVED   |
| A102     | 1st          | 2                  | 90                                         | 20                                    | 110                                     | 4                                       | 21                | RESERVED   |
| A103     | 1st          | 2                  | 90                                         | 25                                    | 115                                     | 4                                       | 21                | RESERVED   |
| A201     | 2nd          | 3                  | 118                                        | 35                                    | 153                                     | 0                                       | 27                | RESERVED   |
| A202     | 2nd          | 2                  | 90                                         | 20                                    | 110                                     | 0                                       | 21                | RESERVED   |
| A203     | 2nd          | 2                  | 90                                         | 25                                    | 115                                     | 0                                       | 21                | RESERVED   |
| A301     | 3rd          | 3                  | 118                                        | 35                                    | 153                                     | 5                                       | 27                | RESERVED   |
| A302     | 3rd          | 2                  | 90                                         | 20                                    | 110                                     | 0                                       | 21                | RESERVED   |
| A303     | 3rd          | 2                  | 90                                         | 25                                    | 115                                     | 4                                       | 21                | RESERVED   |
| A401     | 4th          | 3                  | 118                                        | 35                                    | 153                                     | 0                                       | 27                | RESERVED   |
| A402     | 4th          | 2                  | 90                                         | 20                                    | 110                                     | 0                                       | 21                | RESERVED   |
| A403     | 4th          | 2                  | 90                                         | 25                                    | 115                                     | 0                                       | 21                | RESERVED   |

#### **BUILDING B**

| Apt. No. | Floor<br>No. | No. of<br>Bedrooms | Covered<br>Internal<br>Area m <sup>2</sup> | Covered<br>Terraces<br>m <sup>2</sup> | Total<br>Covered<br>Area m <sup>2</sup> | Uncovered<br>Terraces<br>m <sup>2</sup> | Common<br>Area m² | Price<br>€ |
|----------|--------------|--------------------|--------------------------------------------|---------------------------------------|-----------------------------------------|-----------------------------------------|-------------------|------------|
| B101     | 1st          | 2                  | 90                                         | 25                                    | 115                                     | 4                                       | 22                | 380,000    |
| B102     | 1st          | 2                  | 90                                         | 20                                    | 110                                     | 3                                       | 22                | 350,000    |
| B103     | 1st          | 1                  | 52                                         | 24                                    | 76                                      | 19                                      | 13                | 270,000    |
| B104     | 1st          | 1                  | 56                                         | 23                                    | 79                                      | 0                                       | 14                | 260,000    |
| B201     | 2nd          | 2                  | 90                                         | 25                                    | 115                                     | 0                                       | 22                | RESERVED   |
| B202     | 2nd          | 2                  | 90                                         | 20                                    | 110                                     | 0                                       | 22                | 370,000    |
| B203     | 2nd          | 1                  | 52                                         | 27                                    | 79                                      | 0                                       | 13                | 290,000    |
| B204     | 2nd          | 1                  | 56                                         | 23                                    | 79                                      | 0                                       | 14                | 280,000    |
| B301     | 3rd          | 2                  | 90                                         | 25                                    | 115                                     | 4                                       | 22                | RESERVED   |
| B302     | 3rd          | 2                  | 90                                         | 20                                    | 110                                     | 4                                       | 22                | RESERVED   |
| B303     | 3rd          | 3                  | 118                                        | 44                                    | 162                                     | 6                                       | 29                | RESERVED   |
| B401     | 4th          | 2                  | 90                                         | 25                                    | 115                                     | 0                                       | 22                | RESERVED   |
| B402     | 4th          | 2                  | 90                                         | 20                                    | 110                                     | 0                                       | 22                | RESERVED   |
| B403     | 4th          | 3                  | 118                                        | 44                                    | 162                                     | 0                                       | 29                | 540,000    |

# BUILDING C

| Apt. No. | Floor<br>No. | No. of<br>Bedrooms | Covered<br>Internal<br>Area m <sup>2</sup> | Covered<br>Terraces<br>m <sup>2</sup> | Total<br>Covered<br>Area m <sup>2</sup> | Uncovered<br>Terraces<br>m <sup>2</sup> | Common<br>Area m² | Price<br>€ |
|----------|--------------|--------------------|--------------------------------------------|---------------------------------------|-----------------------------------------|-----------------------------------------|-------------------|------------|
| C101     | 1st          | 1                  | 56                                         | 19                                    | 75                                      | 3                                       | 19                | RESERVED   |
| C102     | 1st          | 1                  | 52                                         | 17                                    | 69                                      | 26                                      | 17                | RESERVED   |
| C103     | 1st          | 2                  | 90                                         | 20                                    | 110                                     | 3                                       | 30                | RESERVED   |
| C104     | 1st          | 2                  | 90                                         | 28                                    | 118                                     | 16                                      | 30                | 380,000    |
| C201     | 2nd          | 1                  | 56                                         | 19                                    | 75                                      | 0                                       | 19                | 275,000    |
| C202     | 2nd          | 1                  | 52                                         | 17                                    | 69                                      | 0                                       | 17                | RESERVED   |
| C203     | 2nd          | 2                  | 90                                         | 20                                    | 110                                     | 0                                       | 30                | 380,000    |
| C204     | 2nd          | 2                  | 90                                         | 25                                    | 115                                     | 3                                       | 30                | 410,000    |
| C301     | 3rd          | 1                  | 56                                         | 19                                    | 75                                      | 0                                       | 19                | RESERVED   |
| C302     | 3rd          | 1                  | 52                                         | 17                                    | 69                                      | 0                                       | 17                | SOLD       |
| C303     | 3rd          | 2                  | 90                                         | 20                                    | 110                                     | 0                                       | 30                | RESERVED   |
| C304     | 3rd          | 2                  | 90                                         | 25                                    | 115                                     | 0                                       | 30                | 420,000    |
| C401     | 4th          | 1                  | 56                                         | 19                                    | 75                                      | 0                                       | 19                | RESERVED   |
| C402     | 4th          | 1                  | 52                                         | 17                                    | 69                                      | 0                                       | 17                | SOLD       |
| C403     | 4th          | 2                  | 90                                         | 20                                    | 110                                     | 0                                       | 30                | SOLD       |
| C404     | 4th          | 2                  | 90                                         | 28                                    | 118                                     | 0                                       | 30                | 450,000    |

## **BUILDING D**

| Apt. No. | Floor<br>No. | No. of<br>Bedrooms | Covered<br>Internal<br>Area m <sup>2</sup> | Covered<br>Terraces<br>m <sup>2</sup> | Total<br>Covered<br>Area m <sup>2</sup> | Uncovered<br>Terraces<br>m <sup>2</sup> | Common<br>Area m² | Price<br>€ |
|----------|--------------|--------------------|--------------------------------------------|---------------------------------------|-----------------------------------------|-----------------------------------------|-------------------|------------|
| D101     | 1st          | 2                  | 90                                         | 28                                    | 118                                     | 16                                      | 30                | 380,000    |
| D102     | 1st          | 2                  | 90                                         | 20                                    | 110                                     | 3                                       | 30                | RESERVED   |
| D103     | 1st          | 1                  | 52                                         | 17                                    | 69                                      | 26                                      | 17                | RESERVED   |
| D104     | 1st          | 1                  | 56                                         | 19                                    | 75                                      | 3                                       | 19                | 245,000    |
| D201     | 2nd          | 2                  | 90                                         | 25                                    | 115                                     | 3                                       | 30                | 410,000    |
| D202     | 2nd          | 2                  | 90                                         | 20                                    | 110                                     | 0                                       | 30                | RESERVED   |
| D203     | 2nd          | 1                  | 52                                         | 17                                    | 69                                      | 0                                       | 17                | 265,000    |
| D204     | 2nd          | 1                  | 56                                         | 19                                    | 75                                      | 0                                       | 19                | 275,000    |
| D301     | 3rd          | 2                  | 90                                         | 25                                    | 115                                     | 0                                       | 30                | 420,000    |
| D302     | 3rd          | 2                  | 90                                         | 20                                    | 110                                     | 0                                       | 30                | RESERVED   |
| D303     | 3rd          | 1                  | 52                                         | 17                                    | 69                                      | 0                                       | 17                | RESERVED   |
| D304     | 3rd          | 1                  | 56                                         | 19                                    | 75                                      | 0                                       | 19                | 285,000    |
| D401     | 4th          | 2                  | 90                                         | 28                                    | 118                                     | 0                                       | 30                | 450,000    |
| D402     | 4th          | 2                  | 90                                         | 20                                    | 110                                     | 0                                       | 30                | 410,000    |
| D403     | 4th          | 1                  | 52                                         | 17                                    | 69                                      | 0                                       | 17                | RESERVED   |
| D404     | 4th          | 1                  | 56                                         | 19                                    | 75                                      | 0                                       | 19                | RESERVED   |

## **BUILDING E**

| Apt. No. | Floor<br>No. | No. of<br>Bedrooms | Covered<br>Internal<br>Area m <sup>2</sup> | Covered<br>Terraces<br>m <sup>2</sup> | Total<br>Covered<br>Area m <sup>2</sup> | Uncovered<br>Terraces<br>m <sup>2</sup> | Common<br>Area m² | Price<br>€ |
|----------|--------------|--------------------|--------------------------------------------|---------------------------------------|-----------------------------------------|-----------------------------------------|-------------------|------------|
| E101     | 1st          | 2                  | 90                                         | 28                                    | 118                                     | 16                                      | 21                | 390,000    |
| E102     | 1st          | 2                  | 90                                         | 20                                    | 110                                     | 4                                       | 21                | RESERVED   |
| E103     | 1st          | 3                  | 118                                        | 35                                    | 153                                     | 20                                      | 27                | 450,000    |
| E201     | 2nd          | 2                  | 90                                         | 26                                    | 116                                     | 2                                       | 21                | 400,000    |
| E202     | 2nd          | 2                  | 90                                         | 20                                    | 110                                     | 0                                       | 21                | RESERVED   |
| E203     | 2nd          | 3                  | 118                                        | 35                                    | 153                                     | 0                                       | 27                | 470,000    |
| E301     | 3rd          | 2                  | 90                                         | 26                                    | 116                                     | 0                                       | 21                | 410,000    |
| E302     | 3rd          | 2                  | 90                                         | 20                                    | 110                                     | 0                                       | 21                | 380,000    |
| E303     | 3rd          | 3                  | 118                                        | 35                                    | 153                                     | 5                                       | 27                | 480,000    |
| E401     | 4th          | 2                  | 90                                         | 26                                    | 116                                     | 0                                       | 21                | 430,000    |
| E402     | 4th          | 2                  | 90                                         | 20                                    | 110                                     | 0                                       | 21                | 400,000    |
| E403     | 4th          | 3                  | 118                                        | 35                                    | 153                                     | 0                                       | 27                | RESERVED   |

## **BUILDING F**

| Apt.<br>No. | Floor<br>No. | No. of<br>Bedrooms | Covered<br>Internal<br>Area m <sup>2</sup> | Covered<br>Terraces<br>m <sup>2</sup> | Total<br>Covered<br>Area m <sup>2</sup> | Uncovered<br>Terraces<br>m <sup>2</sup> | Common<br>Area m² | Price<br>€ |
|-------------|--------------|--------------------|--------------------------------------------|---------------------------------------|-----------------------------------------|-----------------------------------------|-------------------|------------|
| F101        | 1st          | 3                  | 118                                        | 42                                    | 160                                     | 20                                      | 28                | 510,000    |
| F103        | 1st          | 3                  | 118                                        | 42                                    | 160                                     | 26                                      | 28                | 510,000    |
| F201        | 2nd          | 3                  | 118                                        | 42                                    | 160                                     | 7                                       | 28                | 520,000    |
| F202        | 2nd          | 2                  | 90                                         | 21                                    | 111                                     | 0                                       | 22                | 380,000    |
| F203        | 2nd          | 3                  | 118                                        | 42                                    | 160                                     | 0                                       | 28                | 520,000    |
| F301        | 3rd          | 3                  | 118                                        | 42                                    | 160                                     | 0                                       | 28                | RESERVED   |
| F302        | 3rd          | 2                  | 90                                         | 21                                    | 111                                     | 0                                       | 22                | 390,000    |
| F303        | 3rd          | 3                  | 118                                        | 42                                    | 160                                     | 7                                       | 28                | 530,000    |
| F401        | 4th          | 3                  | 118                                        | 42                                    | 160                                     | 0                                       | 28                | 560,000    |
| F402        | 4th          | 2                  | 90                                         | 21                                    | 111                                     | 0                                       | 22                | 410,000    |
| F403        | 4th          | 3                  | 118                                        | 42                                    | 160                                     | 0                                       | 28                | RESERVED   |

#### **VILLAS**

| Villa No. | Plot Size | No. of<br>Bedrooms | Covered<br>Internal<br>Area m <sup>2</sup> | Covered<br>Terraces<br>m <sup>2</sup> | Total<br>Covered<br>Area m <sup>2</sup> | Uncovered<br>Terraces<br>m <sup>2</sup> | Common<br>Area m² | Price<br>€ |
|-----------|-----------|--------------------|--------------------------------------------|---------------------------------------|-----------------------------------------|-----------------------------------------|-------------------|------------|
| 1         | 406       | 3                  | 146                                        | 65                                    | 211                                     | 49                                      | 7                 | 870,000    |
| 2         | 406       | 3                  | 146                                        | 65                                    | 211                                     | 49                                      | 7                 | 830,000    |
| 3         | 406       | 3                  | 146                                        | 65                                    | 211                                     | 49                                      | 7                 | 870,000    |
| 4         | 406       | 3                  | 146                                        | 65                                    | 211                                     | 49                                      | 7                 | 870,000    |
| 5         | 406       | 3                  | 146                                        | 65                                    | 211                                     | 49                                      | 7                 | 830,000    |
| 6         | 406       | 3                  | 146                                        | 65                                    | 211                                     | 49                                      | 7                 | RESERVED   |
| 7         | 406       | 3                  | 146                                        | 65                                    | 211                                     | 49                                      | 7                 | 870,000    |
| 8         | 604       | 4                  | 218                                        | 84                                    | 302                                     | 115                                     | 11                | RESERVED   |
| 9         | 604       | 4                  | 218                                        | 84                                    | 302                                     | 115                                     | 11                | RESERVED   |