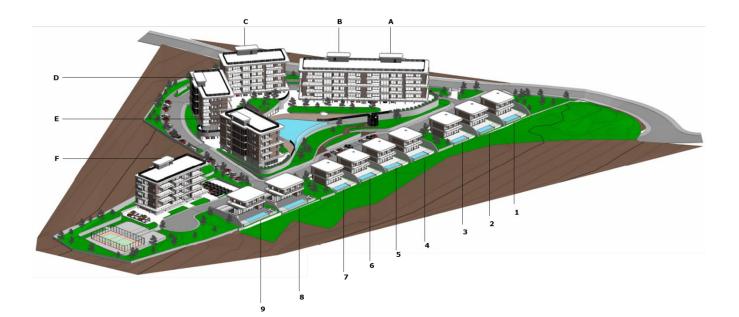

### BUILDING A

| Apt. No. | Floor<br>No. | No. of<br>Bedrooms | Covered<br>Internal<br>Area m <sup>2</sup> | Covered<br>Terraces<br>m <sup>2</sup> | Total<br>Covered<br>Area m <sup>2</sup> | Uncovered<br>Terraces<br>m <sup>2</sup> | Common<br>Area m <sup>2</sup> | Price<br>€ |
|----------|--------------|--------------------|--------------------------------------------|---------------------------------------|-----------------------------------------|-----------------------------------------|-------------------------------|------------|
| A101     | 1st          | 3                  | 118                                        | 35                                    | 153                                     | 20                                      | 27                            | RESERVED   |
| A102     | 1st          | 2                  | 90                                         | 20                                    | 110                                     | 4                                       | 21                            | RESERVED   |
| A103     | 1st          | 2                  | 90                                         | 25                                    | 115                                     | 4                                       | 21                            | RESERVED   |
| A201     | 2nd          | 3                  | 118                                        | 35                                    | 153                                     | 0                                       | 27                            | RESERVED   |
| A202     | 2nd          | 2                  | 90                                         | 20                                    | 110                                     | 0                                       | 21                            | RESERVED   |
| A203     | 2nd          | 2                  | 90                                         | 25                                    | 115                                     | 0                                       | 21                            | RESERVED   |
| A301     | 3rd          | 3                  | 118                                        | 35                                    | 153                                     | 5                                       | 27                            | RESERVED   |
| A302     | 3rd          | 2                  | 90                                         | 20                                    | 110                                     | 0                                       | 21                            | RESERVED   |
| A303     | 3rd          | 2                  | 90                                         | 25                                    | 115                                     | 4                                       | 21                            | RESERVED   |
| A401     | 4th          | 3                  | 118                                        | 35                                    | 153                                     | 0                                       | 27                            | RESERVED   |
| A402     | 4th          | 2                  | 90                                         | 20                                    | 110                                     | 0                                       | 21                            | RESERVED   |
| A403     | 4th          | 2                  | 90                                         | 25                                    | 115                                     | 0                                       | 21                            | RESERVED   |

#### BUILDING B

| Apt. No. | Floor<br>No. | No. of<br>Bedrooms | Covered<br>Internal<br>Area m <sup>2</sup> | Covered<br>Terraces<br>m <sup>2</sup> | Total<br>Covered<br>Area m <sup>2</sup> | Uncovered<br>Terraces<br>m <sup>2</sup> | Common<br>Area m <sup>2</sup> | Price<br>€ |
|----------|--------------|--------------------|--------------------------------------------|---------------------------------------|-----------------------------------------|-----------------------------------------|-------------------------------|------------|
| B101     | 1st          | 2                  | 90                                         | 25                                    | 115                                     | 4                                       | 22                            | 380,000    |
| B102     | 1st          | 2                  | 90                                         | 20                                    | 110                                     | 3                                       | 22                            | 350,000    |
| B103     | 1st          | 1                  | 52                                         | 24                                    | 76                                      | 19                                      | 13                            | 270,000    |
| B104     | 1st          | 1                  | 56                                         | 23                                    | 79                                      | 0                                       | 14                            | 260,000    |
| B201     | 2nd          | 2                  | 90                                         | 25                                    | 115                                     | 0                                       | 22                            | RESERVED   |
| B202     | 2nd          | 2                  | 90                                         | 20                                    | 110                                     | 0                                       | 22                            | RESERVED   |
| B203     | 2nd          | 1                  | 52                                         | 27                                    | 79                                      | 0                                       | 13                            | 290,000    |
| B204     | 2nd          | 1                  | 56                                         | 23                                    | 79                                      | 0                                       | 14                            | 280,000    |
| B301     | 3rd          | 2                  | 90                                         | 25                                    | 115                                     | 4                                       | 22                            | RESERVED   |
| B302     | 3rd          | 2                  | 90                                         | 20                                    | 110                                     | 4                                       | 22                            | RESERVED   |
| B303     | 3rd          | 3                  | 118                                        | 44                                    | 162                                     | 6                                       | 29                            | RESERVED   |
| B401     | 4th          | 2                  | 90                                         | 25                                    | 115                                     | 0                                       | 22                            | RESERVED   |
| B402     | 4th          | 2                  | 90                                         | 20                                    | 110                                     | 0                                       | 22                            | RESERVED   |
| B403     | 4th          | 3                  | 118                                        | 44                                    | 162                                     | 0                                       | 29                            | 540,000    |

## BUILDING C

| Apt. No. | Floor<br>No. | No. of<br>Bedrooms | Covered<br>Internal<br>Area m <sup>2</sup> | Covered<br>Terraces<br>m <sup>2</sup> | Total<br>Covered<br>Area m <sup>2</sup> | Uncovered<br>Terraces<br>m <sup>2</sup> | Common<br>Area m <sup>2</sup> | Price<br>€ |
|----------|--------------|--------------------|--------------------------------------------|---------------------------------------|-----------------------------------------|-----------------------------------------|-------------------------------|------------|
| C101     | 1st          | 1                  | 56                                         | 19                                    | 75                                      | 3                                       | 19                            | RESERVED   |
| C102     | 1st          | 1                  | 52                                         | 17                                    | 69                                      | 26                                      | 17                            | RESERVED   |
| C103     | 1st          | 2                  | 90                                         | 20                                    | 110                                     | 3                                       | 30                            | RESERVED   |
| C104     | 1st          | 2                  | 90                                         | 28                                    | 118                                     | 16                                      | 30                            | 380,000    |
| C201     | 2nd          | 1                  | 56                                         | 19                                    | 75                                      | 0                                       | 19                            | 275,000    |
| C202     | 2nd          | 1                  | 52                                         | 17                                    | 69                                      | 0                                       | 17                            | RESERVED   |
| C203     | 2nd          | 2                  | 90                                         | 20                                    | 110                                     | 0                                       | 30                            | 380,000    |
| C204     | 2nd          | 2                  | 90                                         | 25                                    | 115                                     | 3                                       | 30                            | 410,000    |
| C301     | 3rd          | 1                  | 56                                         | 19                                    | 75                                      | 0                                       | 19                            | RESERVED   |
| C302     | 3rd          | 1                  | 52                                         | 17                                    | 69                                      | 0                                       | 17                            | SOLD       |
| C303     | 3rd          | 2                  | 90                                         | 20                                    | 110                                     | 0                                       | 30                            | RESERVED   |
| C304     | 3rd          | 2                  | 90                                         | 25                                    | 115                                     | 0                                       | 30                            | 420,000    |
| C401     | 4th          | 1                  | 56                                         | 19                                    | 75                                      | 0                                       | 19                            | SOLD       |
| C402     | 4th          | 1                  | 52                                         | 17                                    | 69                                      | 0                                       | 17                            | SOLD       |
| C403     | 4th          | 2                  | 90                                         | 20                                    | 110                                     | 0                                       | 30                            | SOLD       |
| C404     | 4th          | 2                  | 90                                         | 28                                    | 118                                     | 0                                       | 30                            | 450,000    |

### BUILDING D

| Apt. No. | Floor<br>No. | No. of<br>Bedrooms | Covered<br>Internal<br>Area m <sup>2</sup> | Covered<br>Terraces<br>m <sup>2</sup> | Total<br>Covered<br>Area m <sup>2</sup> | Uncovered<br>Terraces<br>m <sup>2</sup> | Common<br>Area m <sup>2</sup> | Price<br>€ |
|----------|--------------|--------------------|--------------------------------------------|---------------------------------------|-----------------------------------------|-----------------------------------------|-------------------------------|------------|
| D101     | 1st          | 2                  | 90                                         | 28                                    | 118                                     | 16                                      | 30                            | 380,000    |
| D102     | 1st          | 2                  | 90                                         | 20                                    | 110                                     | 3                                       | 30                            | RESERVED   |
| D103     | 1st          | 1                  | 52                                         | 17                                    | 69                                      | 26                                      | 17                            | RESERVED   |
| D104     | 1st          | 1                  | 56                                         | 19                                    | 75                                      | 3                                       | 19                            | 245,000    |
| D201     | 2nd          | 2                  | 90                                         | 25                                    | 115                                     | 3                                       | 30                            | 410,000    |
| D202     | 2nd          | 2                  | 90                                         | 20                                    | 110                                     | 0                                       | 30                            | RESERVED   |
| D203     | 2nd          | 1                  | 52                                         | 17                                    | 69                                      | 0                                       | 17                            | 265,000    |
| D204     | 2nd          | 1                  | 56                                         | 19                                    | 75                                      | 0                                       | 19                            | 275,000    |
| D301     | 3rd          | 2                  | 90                                         | 25                                    | 115                                     | 0                                       | 30                            | 420,000    |
| D302     | 3rd          | 2                  | 90                                         | 20                                    | 110                                     | 0                                       | 30                            | RESERVED   |
| D303     | 3rd          | 1                  | 52                                         | 17                                    | 69                                      | 0                                       | 17                            | SOLD       |
| D304     | 3rd          | 1                  | 56                                         | 19                                    | 75                                      | 0                                       | 19                            | 285,000    |
| D401     | 4th          | 2                  | 90                                         | 28                                    | 118                                     | 0                                       | 30                            | 450,000    |
| D402     | 4th          | 2                  | 90                                         | 20                                    | 110                                     | 0                                       | 30                            | 410,000    |
| D403     | 4th          | 1                  | 52                                         | 17                                    | 69                                      | 0                                       | 17                            | SOLD       |
| D404     | 4th          | 1                  | 56                                         | 19                                    | 75                                      | 0                                       | 19                            | RESERVED   |

## BUILDING E

| Apt. No. | Floor<br>No. | No. of<br>Bedrooms | Covered<br>Internal<br>Area m <sup>2</sup> | Covered<br>Terraces<br>m <sup>2</sup> | Total<br>Covered<br>Area m <sup>2</sup> | Uncovered<br>Terraces<br>m <sup>2</sup> | Common<br>Area m <sup>2</sup> | Price<br>€ |
|----------|--------------|--------------------|--------------------------------------------|---------------------------------------|-----------------------------------------|-----------------------------------------|-------------------------------|------------|
| E101     | 1st          | 2                  | 90                                         | 28                                    | 118                                     | 16                                      | 21                            | 390,000    |
| E102     | 1st          | 2                  | 90                                         | 20                                    | 110                                     | 4                                       | 21                            | RESERVED   |
| E103     | 1st          | 3                  | 118                                        | 35                                    | 153                                     | 20                                      | 27                            | 450,000    |
| E201     | 2nd          | 2                  | 90                                         | 26                                    | 116                                     | 2                                       | 21                            | 400,000    |
| E202     | 2nd          | 2                  | 90                                         | 20                                    | 110                                     | 0                                       | 21                            | RESERVED   |
| E203     | 2nd          | 3                  | 118                                        | 35                                    | 153                                     | 0                                       | 27                            | 470,000    |
| E301     | 3rd          | 2                  | 90                                         | 26                                    | 116                                     | 0                                       | 21                            | 410,000    |
| E302     | 3rd          | 2                  | 90                                         | 20                                    | 110                                     | 0                                       | 21                            | 380,000    |
| E303     | 3rd          | 3                  | 118                                        | 35                                    | 153                                     | 5                                       | 27                            | 480,000    |
| E401     | 4th          | 2                  | 90                                         | 26                                    | 116                                     | 0                                       | 21                            | 430,000    |
| E402     | 4th          | 2                  | 90                                         | 20                                    | 110                                     | 0                                       | 21                            | 400,000    |
| E403     | 4th          | 3                  | 118                                        | 35                                    | 153                                     | 0                                       | 27                            | RESERVED   |

### BUILDING F

| Apt.<br>No. | Floor<br>No. | No. of<br>Bedrooms | Covered<br>Internal<br>Area m <sup>2</sup> | Covered<br>Terraces<br>m <sup>2</sup> | Total<br>Covered<br>Area m <sup>2</sup> | Uncovered<br>Terraces<br>m <sup>2</sup> | Common<br>Area m <sup>2</sup> | Price<br>€  |
|-------------|--------------|--------------------|--------------------------------------------|---------------------------------------|-----------------------------------------|-----------------------------------------|-------------------------------|-------------|
| F101        | 1st          | 3                  | 118                                        | 42                                    | 160                                     | 20                                      | 28                            | 510,000     |
| F103        | 1st          | 3                  | 118                                        | 42                                    | 160                                     | 26                                      | 28                            | 510,000     |
| F201        | 2nd          | 3                  | 118                                        | 42                                    | 160                                     | 7                                       | 28                            | 520,000     |
| F202        | 2nd          | 2                  | 90                                         | 21                                    | 111                                     | 0                                       | 22                            | UNDER OFFER |
| F203        | 2nd          | 3                  | 118                                        | 42                                    | 160                                     | 0                                       | 28                            | 520,000     |
| F301        | 3rd          | 3                  | 118                                        | 42                                    | 160                                     | 0                                       | 28                            | RESERVED    |
| F302        | 3rd          | 2                  | 90                                         | 21                                    | 111                                     | 0                                       | 22                            | 390,000     |
| F303        | 3rd          | 3                  | 118                                        | 42                                    | 160                                     | 7                                       | 28                            | 530,000     |
| F401        | 4th          | 3                  | 118                                        | 42                                    | 160                                     | 0                                       | 28                            | 560,000     |
| F402        | 4th          | 2                  | 90                                         | 21                                    | 111                                     | 0                                       | 22                            | 410,000     |
| F403        | 4th          | 3                  | 118                                        | 42                                    | 160                                     | 0                                       | 28                            | RESERVED    |

#### VILLAS

| Villa No. | Plot Size | No. of<br>Bedrooms | Covered<br>Internal<br>Area m <sup>2</sup> | Covered<br>Terraces<br>m <sup>2</sup> | Total<br>Covered<br>Area m <sup>2</sup> | Uncovered<br>Terraces<br>m <sup>2</sup> | Common<br>Area m <sup>2</sup> | Price<br>€ |
|-----------|-----------|--------------------|--------------------------------------------|---------------------------------------|-----------------------------------------|-----------------------------------------|-------------------------------|------------|
| 1         | 406       | 3                  | 146                                        | 65                                    | 211                                     | 49                                      | 7                             | 870,000    |
| 2         | 406       | 3                  | 146                                        | 65                                    | 211                                     | 49                                      | 7                             | 830,000    |
| 3         | 406       | 3                  | 146                                        | 65                                    | 211                                     | 49                                      | 7                             | 870,000    |
| 4         | 406       | 3                  | 146                                        | 65                                    | 211                                     | 49                                      | 7                             | 870,000    |
| 5         | 406       | 3                  | 146                                        | 65                                    | 211                                     | 49                                      | 7                             | 830,000    |
| 6         | 406       | 3                  | 146                                        | 65                                    | 211                                     | 49                                      | 7                             | RESERVED   |
| 7         | 406       | 3                  | 146                                        | 65                                    | 211                                     | 49                                      | 7                             | 870,000    |
| 8         | 604       | 4                  | 218                                        | 84                                    | 302                                     | 115                                     | 11                            | RESERVED   |
| 9         | 604       | 4                  | 218                                        | 84                                    | 302                                     | 115                                     | 11                            | RESERVED   |