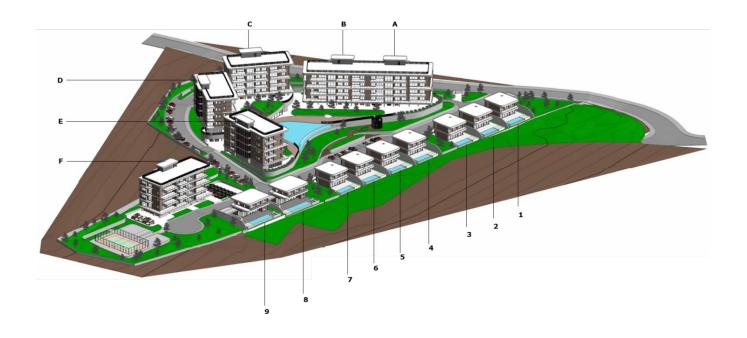

## **BUILDING A**

| Apt. No. | Floor<br>No. | No. of<br>Bedrooms | Covered<br>Internal<br>Area m <sup>2</sup> | Covered<br>Terraces<br>m <sup>2</sup> | Total<br>Covered<br>Area m <sup>2</sup> | Uncovered<br>Terraces<br>m <sup>2</sup> | Common<br>Area m² | Price<br>€ |
|----------|--------------|--------------------|--------------------------------------------|---------------------------------------|-----------------------------------------|-----------------------------------------|-------------------|------------|
| A101     | 1st          | 3                  | 118                                        | 35                                    | 153                                     | 20                                      | 27                | RESERVED   |
| A102     | 1st          | 2                  | 90                                         | 20                                    | 110                                     | 4                                       | 21                | RESERVED   |
| A103     | 1st          | 2                  | 90                                         | 25                                    | 115                                     | 4                                       | 21                | RESERVED   |
| A201     | 2nd          | 3                  | 118                                        | 35                                    | 153                                     | 0                                       | 27                | RESERVED   |
| A202     | 2nd          | 2                  | 90                                         | 20                                    | 110                                     | 0                                       | 21                | RESERVED   |
| A203     | 2nd          | 2                  | 90                                         | 25                                    | 115                                     | 0                                       | 21                | RESERVED   |
| A301     | 3rd          | 3                  | 118                                        | 35                                    | 153                                     | 5                                       | 27                | RESERVED   |
| A302     | 3rd          | 2                  | 90                                         | 20                                    | 110                                     | 0                                       | 21                | RESERVED   |
| A303     | 3rd          | 2                  | 90                                         | 25                                    | 115                                     | 4                                       | 21                | RESERVED   |
| A401     | 4th          | 3                  | 118                                        | 35                                    | 153                                     | 0                                       | 27                | RESERVED   |
| A402     | 4th          | 2                  | 90                                         | 20                                    | 110                                     | 0                                       | 21                | RESERVED   |
| A403     | 4th          | 2                  | 90                                         | 25                                    | 115                                     | 0                                       | 21                | RESERVED   |

#### **BUILDING B**

| Apt. No. | Floor<br>No. | No. of<br>Bedrooms | Covered<br>Internal<br>Area m <sup>2</sup> | Covered<br>Terraces<br>m <sup>2</sup> | Total<br>Covered<br>Area m <sup>2</sup> | Uncovered<br>Terraces<br>m <sup>2</sup> | Common<br>Area m² | Price<br>€ |
|----------|--------------|--------------------|--------------------------------------------|---------------------------------------|-----------------------------------------|-----------------------------------------|-------------------|------------|
| B101     | 1st          | 2                  | 90                                         | 25                                    | 115                                     | 4                                       | 22                | 425,000    |
| B102     | 1st          | 2                  | 90                                         | 20                                    | 110                                     | 3                                       | 22                | SOLD       |
| B103     | 1st          | 1                  | 52                                         | 24                                    | 76                                      | 19                                      | 13                | 300,000    |
| B104     | 1st          | 1                  | 56                                         | 23                                    | 79                                      | 0                                       | 14                | 290,000    |
| B201     | 2nd          | 2                  | 90                                         | 25                                    | 115                                     | 0                                       | 22                | SOLD       |
| B202     | 2nd          | 2                  | 90                                         | 20                                    | 110                                     | 0                                       | 22                | 430,000    |
| B203     | 2nd          | 1                  | 52                                         | 27                                    | 79                                      | 0                                       | 13                | SOLD       |
| B204     | 2nd          | 1                  | 56                                         | 23                                    | 79                                      | 0                                       | 14                | 310,000    |
| B301     | 3rd          | 2                  | 90                                         | 25                                    | 115                                     | 4                                       | 22                | RESERVED   |
| B302     | 3rd          | 2                  | 90                                         | 20                                    | 110                                     | 4                                       | 22                | SOLD       |
| B303     | 3rd          | 3                  | 118                                        | 44                                    | 162                                     | 6                                       | 29                | SOLD       |
| B401     | 4th          | 2                  | 90                                         | 25                                    | 115                                     | 0                                       | 22                | SOLD       |
| B402     | 4th          | 2                  | 90                                         | 20                                    | 110                                     | 0                                       | 22                | SOLD       |
| B403     | 4th          | 3                  | 118                                        | 44                                    | 162                                     | 0                                       | 29                | 600,000    |

# BUILDING C

| Apt. No. | Floor<br>No. | No. of<br>Bedrooms | Covered<br>Internal<br>Area m <sup>2</sup> | Covered<br>Terraces<br>m <sup>2</sup> | Total<br>Covered<br>Area m <sup>2</sup> | Uncovered<br>Terraces<br>m <sup>2</sup> | Common<br>Area m² | Price<br>€ |
|----------|--------------|--------------------|--------------------------------------------|---------------------------------------|-----------------------------------------|-----------------------------------------|-------------------|------------|
| C101     | 1st          | 1                  | 56                                         | 19                                    | 75                                      | 3                                       | 19                | SOLD       |
| C102     | 1st          | 1                  | 52                                         | 17                                    | 69                                      | 26                                      | 17                | SOLD       |
| C103     | 1st          | 2                  | 90                                         | 20                                    | 110                                     | 3                                       | 30                | SOLD       |
| C104     | 1st          | 2                  | 90                                         | 28                                    | 118                                     | 16                                      | 30                | 425,000    |
| C201     | 2nd          | 1                  | 56                                         | 19                                    | 75                                      | 0                                       | 19                | 305,000    |
| C202     | 2nd          | 1                  | 52                                         | 17                                    | 69                                      | 0                                       | 17                | 295,000    |
| C203     | 2nd          | 2                  | 90                                         | 20                                    | 110                                     | 0                                       | 30                | 425,000    |
| C204     | 2nd          | 2                  | 90                                         | 25                                    | 115                                     | 3                                       | 30                | 455,000    |
| C301     | 3rd          | 1                  | 56                                         | 19                                    | 75                                      | 0                                       | 19                | SOLD       |
| C302     | 3rd          | 1                  | 52                                         | 17                                    | 69                                      | 0                                       | 17                | SOLD       |
| C303     | 3rd          | 2                  | 90                                         | 20                                    | 110                                     | 0                                       | 30                | RESERVED   |
| C304     | 3rd          | 2                  | 90                                         | 25                                    | 115                                     | 0                                       | 30                | 475,000    |
| C401     | 4th          | 1                  | 56                                         | 19                                    | 75                                      | 0                                       | 19                | SOLD       |
| C402     | 4th          | 1                  | 52                                         | 17                                    | 69                                      | 0                                       | 17                | SOLD       |
| C403     | 4th          | 2                  | 90                                         | 20                                    | 110                                     | 0                                       | 30                | SOLD       |
| C404     | 4th          | 2                  | 90                                         | 28                                    | 118                                     | 0                                       | 30                | RESERVED   |

## **BUILDING D**

| Apt. No. | Floor<br>No. | No. of<br>Bedrooms | Covered<br>Internal<br>Area m <sup>2</sup> | Covered<br>Terraces<br>m <sup>2</sup> | Total<br>Covered<br>Area m <sup>2</sup> | Uncovered<br>Terraces<br>m <sup>2</sup> | Common<br>Area m² | Price<br>€ |
|----------|--------------|--------------------|--------------------------------------------|---------------------------------------|-----------------------------------------|-----------------------------------------|-------------------|------------|
| D101     | 1st          | 2                  | 90                                         | 28                                    | 118                                     | 16                                      | 30                | 425,000    |
| D102     | 1st          | 2                  | 90                                         | 20                                    | 110                                     | 3                                       | 30                | SOLD       |
| D103     | 1st          | 1                  | 52                                         | 17                                    | 69                                      | 26                                      | 17                | SOLD       |
| D104     | 1st          | 1                  | 56                                         | 19                                    | 75                                      | 3                                       | 19                | 275,000    |
| D201     | 2nd          | 2                  | 90                                         | 25                                    | 115                                     | 3                                       | 30                | 455,000    |
| D202     | 2nd          | 2                  | 90                                         | 20                                    | 110                                     | 0                                       | 30                | SOLD       |
| D203     | 2nd          | 1                  | 52                                         | 17                                    | 69                                      | 0                                       | 17                | 295,000    |
| D204     | 2nd          | 1                  | 56                                         | 19                                    | 75                                      | 0                                       | 19                | 305,000    |
| D301     | 3rd          | 2                  | 90                                         | 25                                    | 115                                     | 0                                       | 30                | 475,000    |
| D302     | 3rd          | 2                  | 90                                         | 20                                    | 110                                     | 0                                       | 30                | 440,000    |
| D303     | 3rd          | 1                  | 52                                         | 17                                    | 69                                      | 0                                       | 17                | SOLD       |
| D304     | 3rd          | 1                  | 56                                         | 19                                    | 75                                      | 0                                       | 19                | 320,000    |
| D401     | 4th          | 2                  | 90                                         | 28                                    | 118                                     | 0                                       | 30                | 500,000    |
| D402     | 4th          | 2                  | 90                                         | 20                                    | 110                                     | 0                                       | 30                | 460,000    |
| D403     | 4th          | 1                  | 52                                         | 17                                    | 69                                      | 0                                       | 17                | SOLD       |
| D404     | 4th          | 1                  | 56                                         | 19                                    | 75                                      | 0                                       | 19                | RESERVED   |

## **BUILDING E**

| Apt. No. | Floor<br>No. | No. of<br>Bedrooms | Covered<br>Internal<br>Area m <sup>2</sup> | Covered<br>Terraces<br>m <sup>2</sup> | Total<br>Covered<br>Area m <sup>2</sup> | Uncovered<br>Terraces<br>m <sup>2</sup> | Common<br>Area m² | Price<br>€  |
|----------|--------------|--------------------|--------------------------------------------|---------------------------------------|-----------------------------------------|-----------------------------------------|-------------------|-------------|
| E101     | 1st          | 2                  | 90                                         | 28                                    | 118                                     | 16                                      | 21                | 430,000     |
| E102     | 1st          | 2                  | 90                                         | 20                                    | 110                                     | 4                                       | 21                | SOLD        |
| E103     | 1st          | 3                  | 118                                        | 35                                    | 153                                     | 20                                      | 27                | 500,000     |
| E201     | 2nd          | 2                  | 90                                         | 26                                    | 116                                     | 2                                       | 21                | 445,000     |
| E202     | 2nd          | 2                  | 90                                         | 20                                    | 110                                     | 0                                       | 21                | SOLD        |
| E203     | 2nd          | 3                  | 118                                        | 35                                    | 153                                     | 0                                       | 27                | UNDER OFFER |
| E301     | 3rd          | 2                  | 90                                         | 26                                    | 116                                     | 0                                       | 21                | 460,000     |
| E302     | 3rd          | 2                  | 90                                         | 20                                    | 110                                     | 0                                       | 21                | 425,000     |
| E303     | 3rd          | 3                  | 118                                        | 35                                    | 153                                     | 5                                       | 27                | UNDER OFFER |
| E401     | 4th          | 2                  | 90                                         | 26                                    | 116                                     | 0                                       | 21                | 480,000     |
| E402     | 4th          | 2                  | 90                                         | 20                                    | 110                                     | 0                                       | 21                | 445,000     |
| E403     | 4th          | 3                  | 118                                        | 35                                    | 153                                     | 0                                       | 27                | SOLD        |

## **BUILDING F**

| Apt.<br>No. | Floor<br>No. | No. of<br>Bedrooms | Covered<br>Internal<br>Area m <sup>2</sup> | Covered<br>Terraces<br>m <sup>2</sup> | Total<br>Covered<br>Area m <sup>2</sup> | Uncovered<br>Terraces<br>m <sup>2</sup> | Common<br>Area m² | Price<br>€ |
|-------------|--------------|--------------------|--------------------------------------------|---------------------------------------|-----------------------------------------|-----------------------------------------|-------------------|------------|
| F101        | 1st          | 3                  | 118                                        | 42                                    | 160                                     | 20                                      | 28                | 560,000    |
| F103        | 1st          | 3                  | 118                                        | 42                                    | 160                                     | 26                                      | 28                | 560,000    |
| F201        | 2nd          | 3                  | 118                                        | 42                                    | 160                                     | 7                                       | 28                | 580,000    |
| F202        | 2nd          | 2                  | 90                                         | 21                                    | 111                                     | 0                                       | 22                | 425,000    |
| F203        | 2nd          | 3                  | 118                                        | 42                                    | 160                                     | 0                                       | 28                | 580,000    |
| F301        | 3rd          | 3                  | 118                                        | 42                                    | 160                                     | 0                                       | 28                | SOLD       |
| F302        | 3rd          | 2                  | 90                                         | 21                                    | 111                                     | 0                                       | 22                | SOLD       |
| F303        | 3rd          | 3                  | 118                                        | 42                                    | 160                                     | 7                                       | 28                | 595,000    |
| F401        | 4th          | 3                  | 118                                        | 42                                    | 160                                     | 0                                       | 28                | 630,000    |
| F402        | 4th          | 2                  | 90                                         | 21                                    | 111                                     | 0                                       | 22                | 460,000    |
| F403        | 4th          | 3                  | 118                                        | 42                                    | 160                                     | 0                                       | 28                | RESERVED   |

#### **VILLAS**

| Villa No. | Plot Size | No. of<br>Bedrooms | Covered<br>Internal<br>Area m <sup>2</sup> | Covered<br>Terraces<br>m <sup>2</sup> | Total<br>Covered<br>Area m <sup>2</sup> | Uncovered<br>Terraces<br>m <sup>2</sup> | Common<br>Area m² | Price<br>€ |
|-----------|-----------|--------------------|--------------------------------------------|---------------------------------------|-----------------------------------------|-----------------------------------------|-------------------|------------|
| 1         | 406       | 3                  | 146                                        | 65                                    | 211                                     | 49                                      | 7                 | 950,000    |
| 2         | 406       | 3                  | 146                                        | 65                                    | 211                                     | 49                                      | 7                 | 905,000    |
| 3         | 406       | 3                  | 146                                        | 65                                    | 211                                     | 49                                      | 7                 | 950,000    |
| 4         | 406       | 3                  | 146                                        | 65                                    | 211                                     | 49                                      | 7                 | 950,000    |
| 5         | 406       | 3                  | 146                                        | 65                                    | 211                                     | 49                                      | 7                 | 905,000    |
| 6         | 406       | 3                  | 146                                        | 65                                    | 211                                     | 49                                      | 7                 | 905,000    |
| 7         | 406       | 3                  | 146                                        | 65                                    | 211                                     | 49                                      | 7                 | 950,000    |
| 8         | 604       | 4                  | 218                                        | 84                                    | 302                                     | 115                                     | 11                | RESERVED   |
| 9         | 604       | 4                  | 218                                        | 84                                    | 302                                     | 115                                     | 11                | RESERVED   |