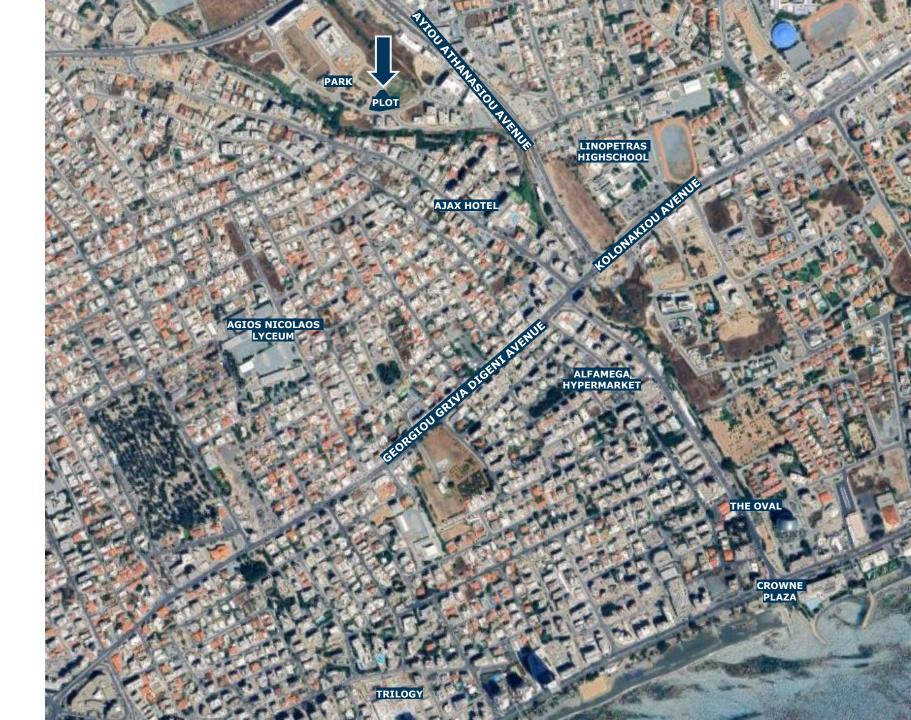

# THE LOCATION

- . Pedestrian entrance
- B. Parking entrance & exit
- C. Building entrance
- D. Disabled parking space
- E. Communal swimming pool
- F. Storerooms
- G. Lift
- H. Staircase
- I. Shower, changing rooms & WC