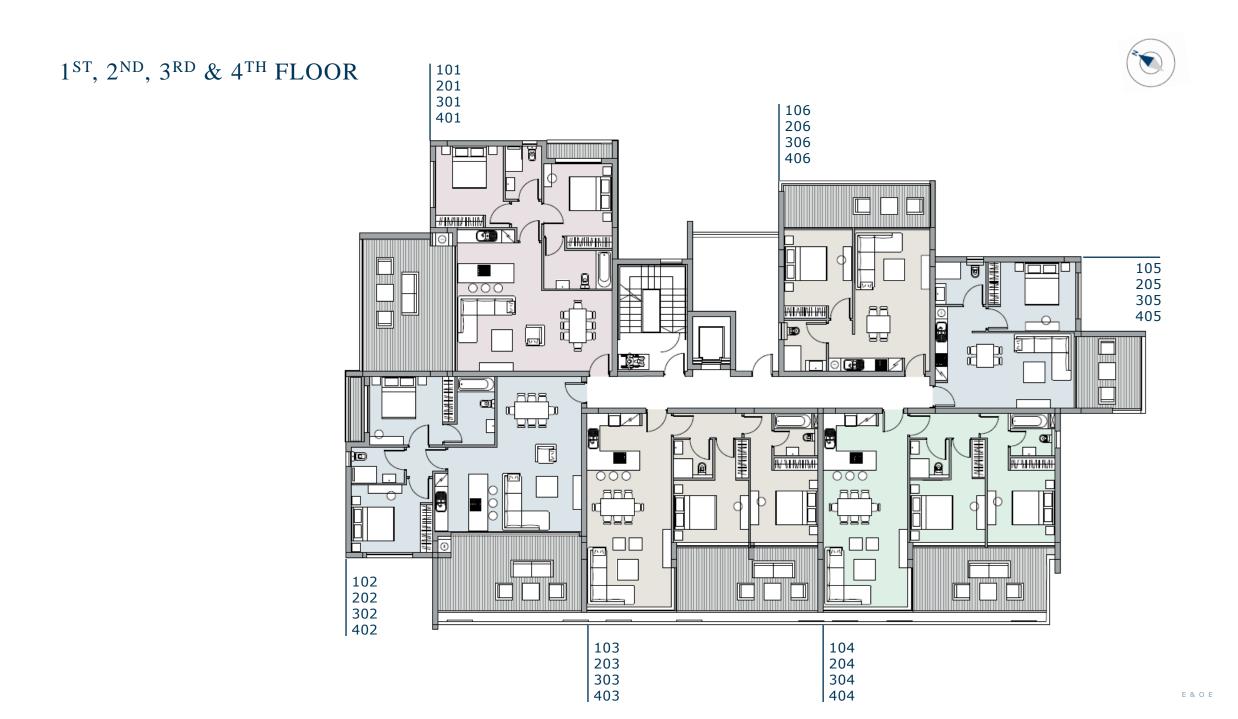

## SCHEDULE OF AREAS

| 101 1st 2 87 28 115<br>102 1st 2 87 27 116 | 13<br>07<br>13<br>06<br>13 |
|--------------------------------------------|----------------------------|
| 102 1st 2 87 27 114                        | 13<br>16 13                |
|                                            | 13                         |
| 103 1st 2 87 20 10                         |                            |
| 104 1st 2 87 19 100                        | . 8<br>8                   |
| 105 1st 1 51 10 61                         | 8                          |
| 106 1st 1 51 14 65                         |                            |
| 201 2nd 2 87 28 11!                        | .5 13                      |
| 202 2nd 2 87 27 114                        | .4 13                      |
| 203 2nd 2 87 20 10 <sup>-1</sup>           | 13                         |
| 204 2nd 2 87 19 100                        |                            |
| 205 2nd 1 51 10 61                         |                            |
| 206 2nd 1 51 14 65                         | 8                          |
| 301 3rd 2 87 28 11!                        | .5 13                      |
| 302 3rd 2 87 27 114                        | .4 13                      |
| 303 3rd 2 87 20 103                        | 13                         |
| 304 3rd 2 87 19 100                        |                            |
| 305 3rd 1 51 10 61                         |                            |
| 306 3rd 1 51 14 65                         | 8                          |
| 401 4th 2 87 28 11!                        | .5 13                      |
| 402 4th 2 87 27 114                        | .4 13                      |
| 403 4th 2 87 20 10                         | 13                         |
| 404 4th 2 87 19 100                        |                            |
| 405 4th 1 51 10 61                         |                            |
| 406 4th 1 51 14 65                         | 8                          |

The indicative floorplans are for marketing purposes only. Refer to the architectural drawings for more accurate information.