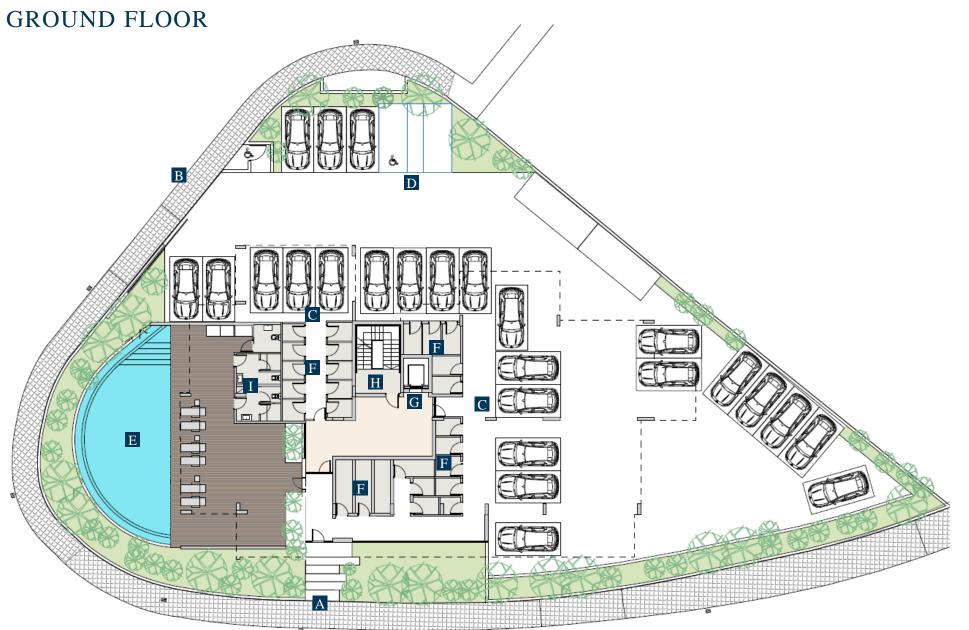

# THE LOCATION

- . Pedestrian entrance
- B. Parking entrance & exit
- C. Building entrance
- D. Disabled parking space
- E. Communal swimming pool
- F. Storerooms
- G. Lift
- H. Staircase
- I. Shower, changing rooms & WC